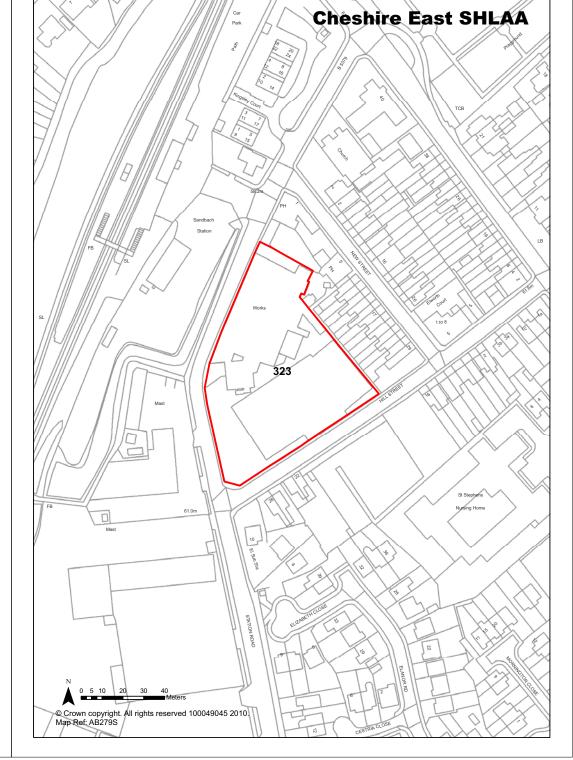

|                             | Sandbach                                                                                                                                                                                                                                                                                                                     | ٦.                           |                        |
|-----------------------------|------------------------------------------------------------------------------------------------------------------------------------------------------------------------------------------------------------------------------------------------------------------------------------------------------------------------------|------------------------------|------------------------|
| Town / Rural Sandbach       | Easting                                                                                                                                                                                                                                                                                                                      | 373838 North                 | ing 361407             |
| Site Description            | Wire works factory.                                                                                                                                                                                                                                                                                                          | Site Size Net (Ha)           | 0.53                   |
| Character of Area           | Commercial and residential.                                                                                                                                                                                                                                                                                                  | Potential Capacity           | 16                     |
| Surrounding Land Uses       | Commercial and residential.                                                                                                                                                                                                                                                                                                  | Potential Net                | 16                     |
| Physical Constraints        | Flood Zone 1 - Little or no risk. Residential to the east. Commercial development to the south. Station and station yard to the west. Within Albion Inorganinc Chemicals outer consultation zone. Trees on site. Buildings and hardstanding on site. Levels appear generally flat. Located on potentially contaminated site. | Capacity                     |                        |
| Policy Restrictions         | Within SZL of Sandbach.                                                                                                                                                                                                                                                                                                      | Potential Density            | 30.19                  |
| Managing Constraints        | Consideration of biodiversity.<br>Consultation with Contaminated Land<br>Officer                                                                                                                                                                                                                                             | Determination of<br>Capacity | Density<br>multiplier. |
| Sustainability              | Site is considered sustainable.                                                                                                                                                                                                                                                                                              |                              |                        |
| Accessibility               | Access is possible.                                                                                                                                                                                                                                                                                                          | <b>Total Completions</b>     | 0                      |
| Other Information           | Expired permission for residential development.                                                                                                                                                                                                                                                                              | Losses Completed             | 0                      |
| Brownfield / Greenfield     | Brownfield                                                                                                                                                                                                                                                                                                                   | Remaining Losses             | 0                      |
| Suitability                 | Suitable                                                                                                                                                                                                                                                                                                                     |                              |                        |
| Availability                | Available - Medium Term                                                                                                                                                                                                                                                                                                      | Current Year                 | 0                      |
| Achievability               | Achievable                                                                                                                                                                                                                                                                                                                   | Years 1-5                    | 0                      |
| Deliverability              | Developable                                                                                                                                                                                                                                                                                                                  | Years 6-10                   | 16                     |
| <b>Development Progress</b> | SHLAA Site - Expired Permission                                                                                                                                                                                                                                                                                              | Years 11-15                  | 0                      |

Elworth Wire Mills, Station Road,

Site Address

04/0419/OUT

**Application Number:** 

| <b>Ref</b> 324          | Site Address                                                                                                                                                                                                                                                                                                   |                                                                                           | ds / Rookery<br>ton, Sandbac |         | , Hall                        |
|-------------------------|----------------------------------------------------------------------------------------------------------------------------------------------------------------------------------------------------------------------------------------------------------------------------------------------------------------|-------------------------------------------------------------------------------------------|------------------------------|---------|-------------------------------|
| Town / Rural Sandbach   |                                                                                                                                                                                                                                                                                                                | Easting                                                                                   | 373195                       | Northin | ıg 360341                     |
| Site Description        | Vacant land.                                                                                                                                                                                                                                                                                                   |                                                                                           | Site Size Net (              | [На)    | 4.15                          |
| Character of Area       | Railway to the east, and car<br>west. Test track site to the r<br>currently subject to a planni<br>application for residential de<br>Further to the east is an ind<br>commercial area.                                                                                                                         | north -<br>ng<br>evelopment.                                                              | Potential Capa               | acity   | 101                           |
| Surrounding Land Uses   | Railway to the east, and car<br>west. Test track site to the r<br>currently subject to a planni<br>application for residential de<br>Further to the east is an ind<br>commercial area.                                                                                                                         | north -<br>ng<br>evelopment.                                                              | Potential Net<br>Capacity    |         | 101                           |
| Physical Constraints    | Flood Zone 1 - Little or no rito west of site. May be some compatiability issues due to proximity to the railway. Por site, shown on maps but no from site boundary. Within Leonsultation zones and BWI consultation zone. Trees are on site, levels appear gener Potential access issues. Pobrine subsidence. | e<br>the<br>nd within<br>t visible<br>Jnited<br>and outer<br>B<br>nd shrubs<br>ally flat. |                              |         |                               |
| Policy Restrictions     | Within Sandbach SZL. Curridentified in the Local Plan a employment commitment.                                                                                                                                                                                                                                 | •                                                                                         | Potential Dens               | sity    | 24.1                          |
| Managing Constraints    | Consideration of contaminary necessary remediation undertaken, will require furth investigation. Consideration layout in relation to noise is Production of a Protected S Survey and consideration of biodiversity. Consultation with Gheshire Subsidence Compensation                                         | work. SI ner given to sues. pet f f vith s issues. Brine                                  | Determination<br>Capacity    | ı of    | Based on current application. |
| Sustainability          | Site is considered sustainab                                                                                                                                                                                                                                                                                   | ole.                                                                                      |                              |         |                               |
| Accessibility           | Access is possible.                                                                                                                                                                                                                                                                                            |                                                                                           | Total Complet                | tions   | 0                             |
| Other Information       |                                                                                                                                                                                                                                                                                                                |                                                                                           | Losses Comp                  | leted   | 0                             |
| Brownfield / Greenfield | Mixed                                                                                                                                                                                                                                                                                                          |                                                                                           | Remaining Lo                 | sses    | 0                             |
| Suitability             | Suitable                                                                                                                                                                                                                                                                                                       |                                                                                           | 0                            |         | 20                            |
| Availability            | Available - site owned by de                                                                                                                                                                                                                                                                                   | eveloper                                                                                  | Current Year                 |         | 30                            |
| Cheshire East SHLAA - U | Jpdate January 2013                                                                                                                                                                                                                                                                                            |                                                                                           |                              |         | Cheshin East                  |