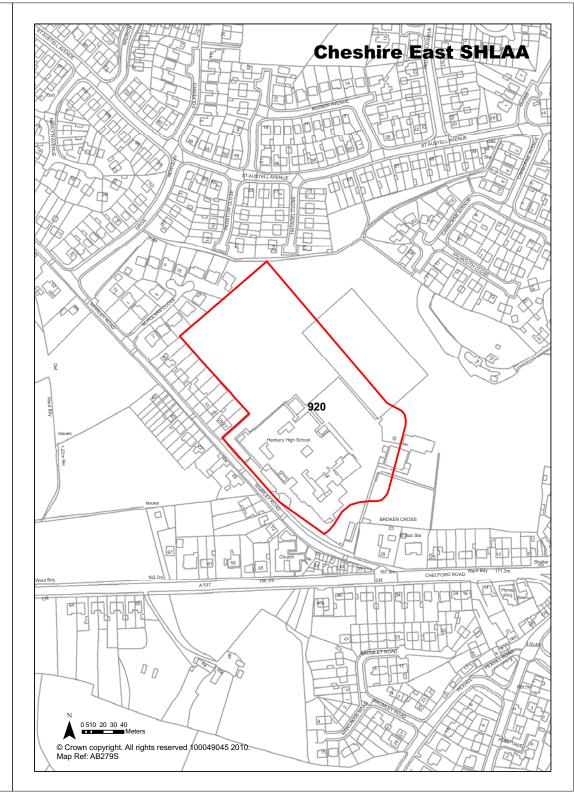

|  |
| Achievability           | Achievable                                            |                                                  | Years 1-5                 | 0                           |  |
| Deliverability          | Deliverable                                           |                                                  | Years 6-10                | 0                           |  |
| Development Progress    | Under Construction                                    |                                                  | Years 11-15               | 0                           |  |
| Application Number:     | 10/2821M                                              |                                                  |                           |                             |  |





| Town / Rural Macclesfie | eld Eastin                                                                                                          | ng | 391975                    | Northi | ng 373174                   |
|-------------------------|---------------------------------------------------------------------------------------------------------------------|----|---------------------------|--------|-----------------------------|
| Site Description        | Vacant mill building.                                                                                               |    | Site Size Net             | (Ha)   | 0.2                         |
| Character of Area       | Generally employment with the River Bollin to the east.