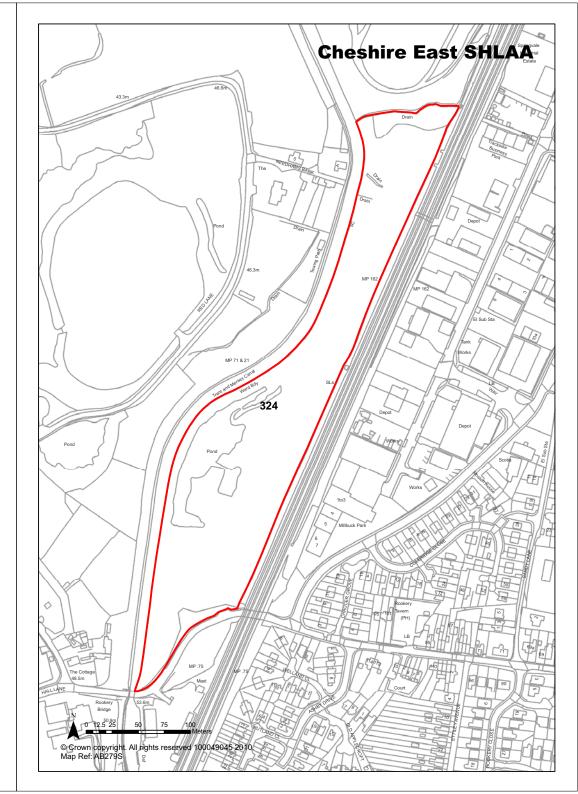

Elworth Wire Mills, Station Road,

Site Address

04/0419/OUT

**Application Number:** 

| <b>Ref</b> 324          | Site Address                                                                                                                                                                                                                                                                                                   |                                                                                           | ds / Rookery<br>ton, Sandbac |         | , Hall                        |
|-------------------------|----------------------------------------------------------------------------------------------------------------------------------------------------------------------------------------------------------------------------------------------------------------------------------------------------------------|-------------------------------------------------------------------------------------------|------------------------------|---------|-------------------------------|
| Town / Rural Sandbach   |                                                                                                                                                                                                                                                                                                                | Easting                                                                                   | 373195                       | Northin | ıg 360341                     |
| Site Description        | Vacant land.                                                                                                                                                                                                                                                                                                   |                                                                                           | Site Size Net (              | [На)    | 4.15                          |
| Character of Area       | Railway to the east, and car<br>west. Test track site to the r<br>currently subject to a planni<br>application for residential de<br>Further to the east is an ind<br>commercial area.                                                                                                                         | north -<br>ng<br>evelopment.                                                              | Potential Capa               | acity   | 101                           |
| Surrounding Land Uses   | Railway to the east, and car<br>west. Test track site to the r<br>currently subject to a planni<br>application for residential de<br>Further to the east is an ind<br>commercial area.                                                                                                                         | north -<br>ng<br>evelopment.                                                              | Potential Net<br>Capacity    |         | 101                           |
| Physical Constraints    | Flood Zone 1 - Little or no rito west of site. May be some compatiability issues due to proximity to the railway. Por site, shown on maps but no from site boundary. Within Leonsultation zones and BWI consultation zone. Trees are on site, levels appear gener Potential access issues. Pobrine subsidence. | e<br>the<br>nd within<br>t visible<br>Jnited<br>and outer<br>B<br>nd shrubs<br>ally flat. |                              |         |                               |
| Policy Restrictions     | Within Sandbach SZL. Curridentified in the Local Plan a employment commitment.                                                                                                                                                                                                                                 | •                                                                                         | Potential Dens               | sity    | 24.1                          |
| Managing Constraints    | Consideration of contaminary necessary remediation undertaken, will require furth investigation. Consideration layout in relation to noise is Production of a Protected S Survey and consideration of biodiversity. Consultation with Gheshire Subsidence Compensation                                         | work. SI ner given to sues. pet f f vith s issues. Brine                                  | Determination<br>Capacity    | ı of    | Based on current application. |
| Sustainability          | Site is considered sustainab                                                                                                                                                                                                                                                                                   | ole.                                                                                      |                              |         |                               |
| Accessibility           | Access is possible.                                                                                                                                                                                                                                                                                            |                                                                                           | Total Complet                | tions   | 0                             |
| Other Information       |                                                                                                                                                                                                                                                                                                                |                                                                                           | Losses Comp                  | leted   | 0                             |
| Brownfield / Greenfield | Mixed                                                                                                                                                                                                                                                                                                          |                                                                                           | Remaining Lo                 | sses    | 0                             |
| Suitability             | Suitable                                                                                                                                                                                                                                                                                                       |                                                                                           | 0                            |         | 20                            |
| Availability            | Available - site owned by de                                                                                                                                                                                                                                                                                   | eveloper                                                                                  | Current Year                 |         | 30                            |
| Cheshire East SHLAA - U | Jpdate January 2013                                                                                                                                                                                                                                                                                            |                                                                                           |                              |         | Cheshin East                  |

Ref 324 Site Address Canal Fields / Rookery Bridge, Hall Lane, Moston, Sandbach.

AchievabilityAchievableYears 1-571DeliverabilityDeliverableYears 6-100Development ProgressUnder ConstructionYears 11-150

**Application Number:** 10/4973C

PAGE LEFT BLANK FOR PRINTING

| <b>Ref</b> 334              | Site Address                                                                                                                                                                                                                                                                                                                                                                           | Bath Vale Works, Bath Vale,<br>Brookhouse Lane, Congleton (aka Bi |                           |        | (aka Brook                            |
|-----------------------------|----------------------------------------------------------------------------------------------------------------------------------------------------------------------------------------------------------------------------------------------------------------------------------------------------------------------------------------------------------------------------------------|-------------------------------------------------------------------|---------------------------|--------|---------------------------------------|
| Town / Rural Congleton      | - Edge / Extension                                                                                                                                                                                                                                                                                                                                                                     | Easting                                                           | 387463                    | Northi | ng 363211                             |
| Site Description            | Vacant factory site.                                                                                                                                                                                                                                                                                                                                                                   |                                                                   | Site Size Net             | (Ha)   | 9.96                                  |
| Character of Area           | Generally open countryside                                                                                                                                                                                                                                                                                                                                                             |                                                                   | Potential Cap             | acity  | 130                                   |
| Surrounding Land Uses       | Agriculture/grazing, SBI                                                                                                                                                                                                                                                                                                                                                               |                                                                   | Potential Net             |        | 130                                   |
| Physical Constraints        | Adjacent to SBI and wildlife corridor, part of site within flood zone 2 and 3. Site is designated open countryside. Possible contamination. Dane-in-Shaw Brook and Timbersbrook run through site. Potential for contamination from hydrocarbons and triclorythene. Within an area of sepcial control for adverts. Buildings and hardstanding on site. Slight change in levels on site. |                                                                   | Capacity                  |        |                                       |
| Policy Restrictions         | Site is located within the Op-<br>Countryside. Part of the site<br>identified as being a SBI. The<br>north west of site                                                                                                                                                                                                                                                                | is                                                                | Potential Den             | sity   | 13.05                                 |
| Managing Constraints        | Production of a Flood Risk Assessment. Road may need to be widened. Contamination survey may be required. Consideration of biodiversity.                                                                                                                                                                                                                                               |                                                                   | Determination<br>Capacity | ı of   | Based on current planning permission. |
| Sustainability              | Site is considered sustainab                                                                                                                                                                                                                                                                                                                                                           | le.                                                               |                           |        |                                       |
| Accessibility               | Access is possible.                                                                                                                                                                                                                                                                                                                                                                    |                                                                   | Total Comple              | tions  | 48                                    |
| Other Information           | Outline planning permission<br>130 dwellings.<br>Construction has started on                                                                                                                                                                                                                                                                                                           | •                                                                 | Losses Comp               | leted  | 0                                     |
| Brownfield / Greenfield     | Brownfield                                                                                                                                                                                                                                                                                                                                                                             |                                                                   | Remaining Lo              | osses  | 0                                     |
| Suitability                 | Suitable                                                                                                                                                                                                                                                                                                                                                                               |                                                                   |                           |        |                                       |
| Availability                | Available - site owned by de                                                                                                                                                                                                                                                                                                                                                           | veloper                                                           | <b>Current Year</b>       |        | 30                                    |
| Achievability               | Achievable                                                                                                                                                                                                                                                                                                                                                                             |                                                                   | Years 1-5                 |        | 78                                    |
| Deliverability              | Deliverable                                                                                                                                                                                                                                                                                                                                                                            |                                                                   | Years 6-10                |        | 0                                     |
| <b>Development Progress</b> | Under Construction                                                                                                                                                                                                                                                                                                                                                                     |                                                                   | Years 11-15               |        | 0                                     |
| Application Number:         | 08/1317/OUT                                                                                                                                                                                                                                                                                                                                                                            |                                                                   |                           |        |                                       |