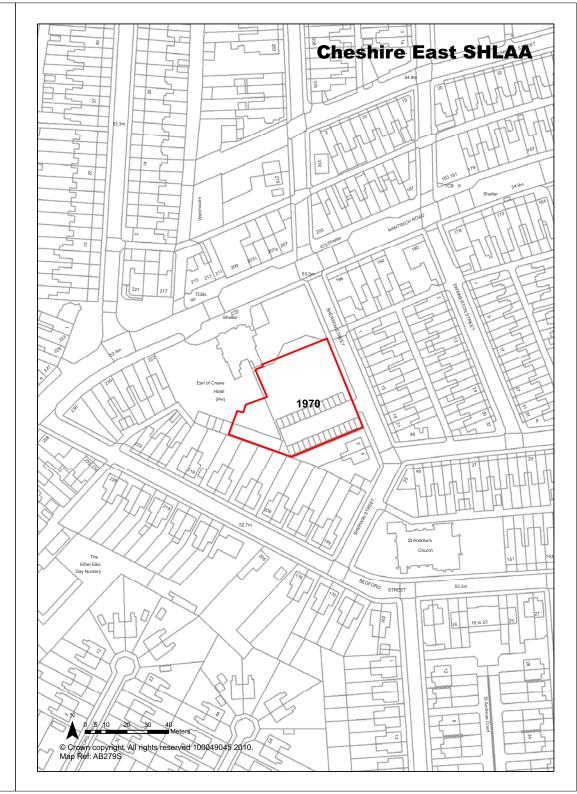

| 0                           |
| Achievability           | Achievable                                                                                                                                |                       | Years 1-5                 | 10                          |
| Deliverability          | Deliverable                                                                                                                               |                       | Years 6-10                | 0                           |
| Development Progress    | Full Permission                                                                                                                           |                       | Years 11-15               | 0                           |

Cheshire East



**Application Number:** 

10/0100N

| <b>Ref</b> 1997             | Site Address                                                                                                                                                                  | Holding 4,<br>Road, Rid       | Ridley Hall F<br>ley      | <sup>-</sup> arm, V | Vrexham                     |
|-----------------------------|-------------------------------------------------------------------------------------------------------------------------------------------------------------------------------|-------------------------------|---------------------------|---------------------|-----------------------------|
| Town / Rural Rural          |