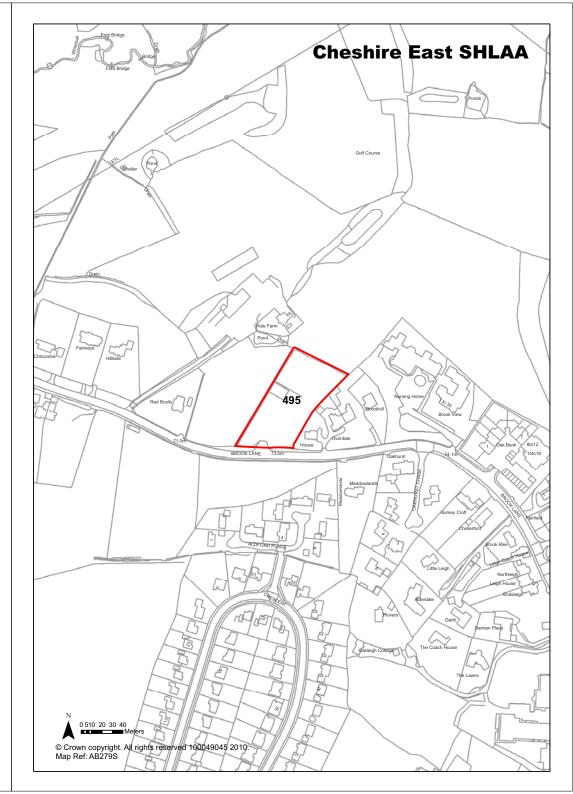

| <b>Ref</b> 241 |            | Site Address | Land Off J | ersey Way | rsey Way, Middlewich |    |
|----------------|------------|--------------|------------|-----------|----------------------|----|
| Town / Rural   | Middlewich |              | Easting    | 370697    | Northing             | 36 |

| Town / Rural Middlewich     |                                                                                                                                                                                                    | Easting | 370697                    | Northin | g 366533                    |
|-----------------------------|----------------------------------------------------------------------------------------------------------------------------------------------------------------------------------------------------|---------|---------------------------|---------|-----------------------------|
| Site Description            | Employment - yard for storage oportacabins.                                                                                                                                                        | of      | Site Size Net (           | (Ha)    | 2.71                        |
| Character of Area           | Residential to the east and south Railway to the West.                                                                                                                                             | h.      | Potential Cap             | acity   | 83                          |
| Surrounding Land Uses       | Residential to the east and soutl<br>Railway to the West - currently r<br>not frequently used.                                                                                                     |         | Potential Net<br>Capacity |         | 83                          |
| Physical Constraints        | Land ownership with regard to vehicular access. Access onto Kinderton Street problematic. A archaeological potential. Flood - 1 - Little or no risk. Trees and s on site. Site appears to be flat. | Zone    |                           |         |                             |
| Policy Restrictions         | It is within an area of archaeolog potential and Middlewich SZL.                                                                                                                                   | gical   | Potential Den             | sity    | 30.63                       |
| Managing Constraints        | Archaeological survey may be required. Access issue to be addressed through discussion whighways. Consideration of biod                                                                            |         | Determination<br>Capacity |         | Based on current permission |
| Sustainability              | Site is considered sustainable.                                                                                                                                                                    |         |                           |         |                             |
| Accessibility               | Vehicle access currently being investigated due to issues with lownership.                                                                                                                         | and     | Total Complet             | tions   | 0                           |
| Other Information           | Outline planning permission gra 2010 for 93 dwellings.                                                                                                                                             | nted in | Losses Comp               | leted   | 0                           |
| Brownfield / Greenfield     | Brownfield                                                                                                                                                                                         |         | Remaining Lo              | sses    | 0                           |
| Suitability                 | Suitable                                                                                                                                                                                           |         |                           |         |                             |
| Availability                | Available                                                                                                                                                                                          |         | <b>Current Year</b>       |         | 30                          |
| Achievability               | Achievable                                                                                                                                                                                         |         | Years 1-5                 |         | 53                          |
| Deliverability              | Deliverable                                                                                                                                                                                        |         | Years 6-10                |         | 0                           |
| <b>Development Progress</b> | Under Construction                                                                                                                                                                                 |         | Years 11-15               |         | 0                           |
| Application Number:         | 11/4002C                                                                                                                                                                                           |         |                           |         |                             |
|                             |                                                                                                                                                                                                    |         |                           |         |                             |