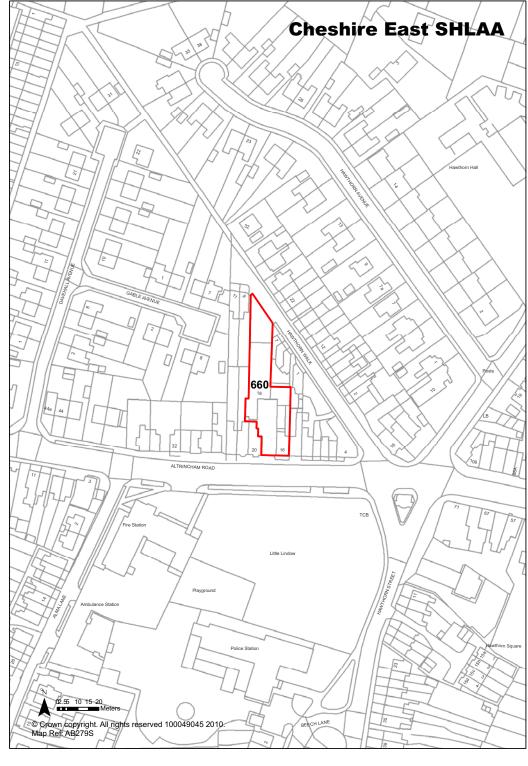

|
| Achievability               | Achievable                                                                                |                        | Years 1-5                    | 0                                                                      |
| Deliverability              | Developable                                                                               |                        | Years 6-10                   | 10                                                                     |
| <b>Development Progress</b> | SHLAA Site - Expired Perm                                                                 | ission                 | Years 11-15                  | 0                                                                      |





02/2952

| <b>Ref</b> 742          | Site Address Clarence                                                                                             | Mill, Mill Road, Bol      | lington                                                            |
|-------------------------|-------------------------------------------------------------------------------------------------------------------|---------------------------|--------------------------------------------------------------------|
| Town / Rural Bollington | Easting                                                                                                           | 393394 <b>North</b>       | i <b>ng</b> 378179                                                 |
| Site Description        |