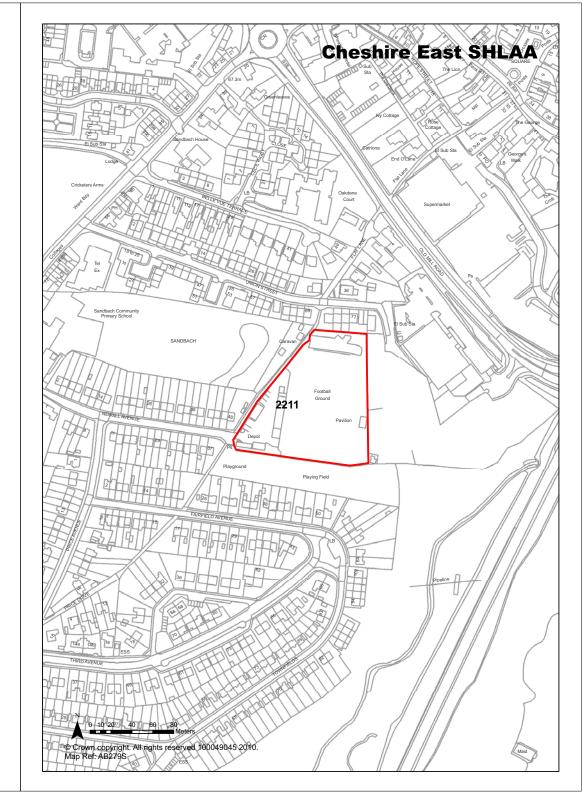

|                             | Sandbach                                                                                                                                                                                                                                                                                                                     | ٦.                           |                        |
|-----------------------------|------------------------------------------------------------------------------------------------------------------------------------------------------------------------------------------------------------------------------------------------------------------------------------------------------------------------------|------------------------------|------------------------|
| Town / Rural Sandbach       | Easting                                                                                                                                                                                                                                                                                                                      | 373838 North                 | ing 361407             |
| Site Description            | Wire works factory.                                                                                                                                                                                                                                                                                                          | Site Size Net (Ha)           | 0.53                   |
| Character of Area           | Commercial and residential.                                                                                                                                                                                                                                                                                                  | Potential Capacity           | 16                     |
| Surrounding Land Uses       | Commercial and residential.                                                                                                                                                                                                                                                                                                  | Potential Net                | 16                     |
| Physical Constraints        | Flood Zone 1 - Little or no risk. Residential to the east. Commercial development to the south. Station and station yard to the west. Within Albion Inorganinc Chemicals outer consultation zone. Trees on site. Buildings and hardstanding on site. Levels appear generally flat. Located on potentially contaminated site. | Capacity                     |                        |
| Policy Restrictions         | Within SZL of Sandbach.                                                                                                                                                                                                                                                                                                      | Potential Density            | 30.19                  |
| Managing Constraints        | Consideration of biodiversity.<br>Consultation with Contaminated Land<br>Officer                                                                                                                                                                                                                                             | Determination of<br>Capacity | Density<br>multiplier. |
| Sustainability              | Site is considered sustainable.                                                                                                                                                                                                                                                                                              |                              |                        |
| Accessibility               | Access is possible.                                                                                                                                                                                                                                                                                                          | <b>Total Completions</b>     | 0                      |
| Other Information           | Expired permission for residential development.                                                                                                                                                                                                                                                                              | Losses Completed             | 0                      |
| Brownfield / Greenfield     | Brownfield                                                                                                                                                                                                                                                                                                                   | Remaining Losses             | 0                      |
| Suitability                 | Suitable                                                                                                                                                                                                                                                                                                                     |                              |                        |
| Availability                | Available - Medium Term                                                                                                                                                                                                                                                                                                      | Current Year                 | 0                      |
| Achievability               | Achievable                                                                                                                                                                                                                                                                                                                   | Years 1-5                    | 0                      |
| Deliverability              | Developable                                                                                                                                                                                                                                                                                                                  | Years 6-10                   | 16                     |
| <b>Development Progress</b> | SHLAA Site - Expired Permission                                                                                                                                                                                                                                                                                              | Years 11-15                  | 0                      |

Elworth Wire Mills, Station Road,

Site Address

04/0419/OUT

**Application Number:** 

| <b>Ref</b> 324          | Site Address                                                                                                                                                                                                                                                                                                   |                                                                                           | ds / Rookery<br>ton, Sandbac |         | , Hall                        |
|-------------------------|----------------------------------------------------------------------------------------------------------------------------------------------------------------------------------------------------------------------------------------------------------------------------------------------------------------|-------------------------------------------------------------------------------------------|------------------------------|---------|-------------------------------|
| Town / Rural Sandbach   |                                                                                                                                                                                                                                                                                                                | Easting                                                                                   | 373195                       | Northin | ıg 360341                     |
| Site Description        | Vacant land.                                                                                                                                                                                                                                                                                                   |                                                                                           | Site Size Net (              | [На)    | 4.15                          |
| Character of Area       | Railway to the east, and car<br>west. Test track site to the r<br>currently subject to a planni<br>application for residential de<br>Further to the east is an ind<br>commercial area.                                                                                                                         | north -<br>ng<br>evelopment.                                                              | Potential Capa               | acity   | 101                           |
| Surrounding Land Uses   | Railway to the east, and car<br>west. Test track site to the r<br>currently subject to a planni<br>application for residential de<br>Further to the east is an ind<br>commercial area.                                                                                                                         | north -<br>ng<br>evelopment.                                                              | Potential Net<br>Capacity    |         | 101                           |
| Physical Constraints    | Flood Zone 1 - Little or no rito west of site. May be some compatiability issues due to proximity to the railway. Por site, shown on maps but no from site boundary. Within Leonsultation zones and BWI consultation zone. Trees are on site, levels appear gener Potential access issues. Pobrine subsidence. | e<br>the<br>nd within<br>t visible<br>Jnited<br>and outer<br>B<br>nd shrubs<br>ally flat. |                              |         |                               |
| Policy Restrictions     | Within Sandbach SZL. Curridentified in the Local Plan a employment commitment.                                                                                                                                                                                                                                 | •                                                                                         | Potential Dens               | sity    | 24.1                          |
| Managing Constraints    | Consideration of contaminary necessary remediation undertaken, will require furth investigation. Consideration layout in relation to noise is Production of a Protected S Survey and consideration of biodiversity. Consultation with Gheshire Subsidence Compensation                                         | work. SI ner given to sues. pet f f vith s issues. Brine                                  | Determination<br>Capacity    | ı of    | Based on current application. |
| Sustainability          | Site is considered sustainab                                                                                                                                                                                                                                                                                   | ole.                                                                                      |                              |         |                               |
| Accessibility           | Access is possible.                                                                                                                                                                                                                                                                                            |                                                                                           | Total Complet                | tions   | 0                             |
| Other Information       |                                                                                                                                                                                                                                                                                                                |                                                                                           | Losses Comp                  | leted   | 0                             |
| Brownfield / Greenfield | Mixed                                                                                                                                                                                                                                                                                                          |                                                                                           | Remaining Lo                 | sses    | 0                             |
| Suitability             | Suitable                                                                                                                                                                                                                                                                                                       |                                                                                           | 0                            |         | 20                            |
| Availability            | Available - site owned by de                                                                                                                                                                                                                                                                                   | eveloper                                                                                  | Current Year                 |         | 30                            |
| Cheshire East SHLAA - U | Jpdate January 2013                                                                                                                                                                                                                                                                                            |                                                                                           |                              |         | Cheshin East                  |