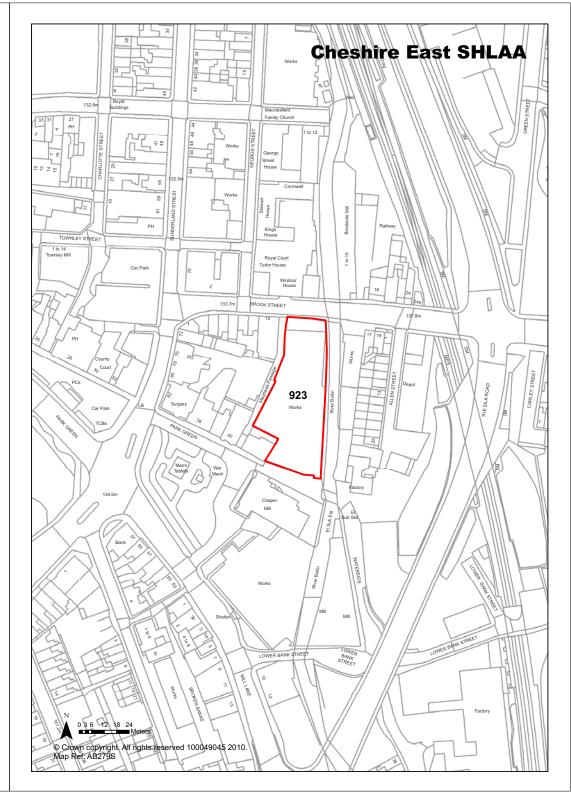

|    | Years 1-5                 |        | 85                          |
| Deliverability          | Deliverable                                                                                                         |    | Years 6-10                |        | 0                           |
| Development Progress    | Full Permission                                                                                                     |    | Years 11-15               |        | 0                           |
| Application Number:     | 08/2361P                                                                                                            |    |                           |        |                             |





|                          | ROAD, MACCLESFIELD, CHE                                                                                                           |         |                           | SHIRE         |                               |
|--------------------------|-----------------------------------------------------------------------------------------------------------------------------------|---------|---------------------------|---------------|-------------------------------|
| Town / Rural Macclesfiel | d                                                                                                                                 | Easting | 390632                    | Northing      | 373600                        |
| Site Description         | Former TA Barracks, now de