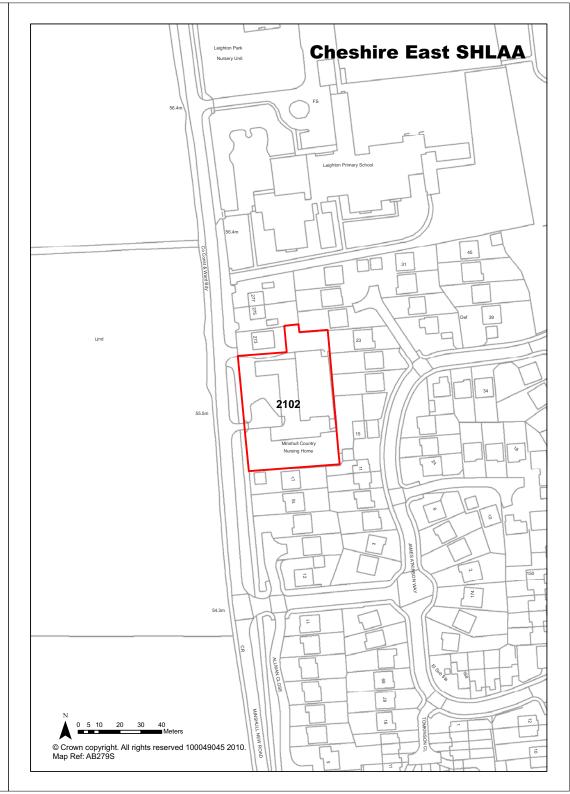

| Current Year              | 0                            |
| Achievability               | Achievable                                                                          |                                                      | Years 1-5                 | 14                           |
| Deliverability              | Deliverable                                                                         |                                                      | Years 6-10                | 0                            |
| <b>Development Progress</b> | Outline Permission                                                                  |                                                      | Years 11-15               | 0                            |





10/3210N

| <b>Ref</b> 2120             | Site Address                                                                                                                                                                        |                                                | eshire College<br>, Dane Bank |        |                               |  |
|-----------------------------|-------------------------------------------------------------------------------------------------------------------------------------------------------------------------------------|------------------------------------------------|-------------------------------|--------|-------------------------------|--|
| Town / Rural Crewe          |