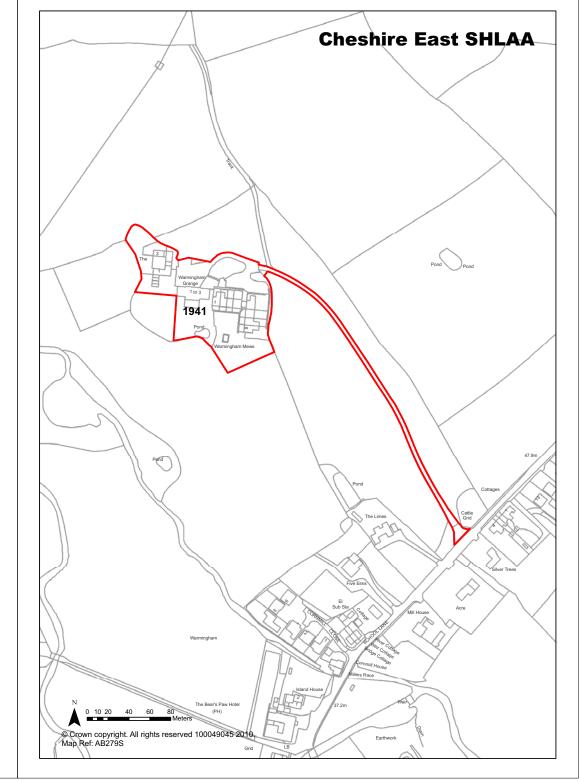

| Years 1-5                 | 0                           |
| Deliverability              | Deliverable                                                                                                                                                                                                              |                                              | Years 6-10                | 0                           |
| <b>Development Progress</b> | Under Construction                                                                                                                                                                                                       |                                              | Years 11-15               | 0                           |



**Application Number:** 

11/3160N

| <b>Ref</b> 1970         | Site Address Rear of Earl of Crewe Public Hou<br>Nantwich Road, Crewe                                                                     |                       |                           | ic House,                   |
|-------------------------|-------------------------------------------------------------------------------------------------------------------------------------------|-----------------------|---------------------------|-----------------------------|
| Town / Rural Crewe      |                                                                                                                                           | Easting               | 370238 Nor                | thing 354516                |
| Site Descr