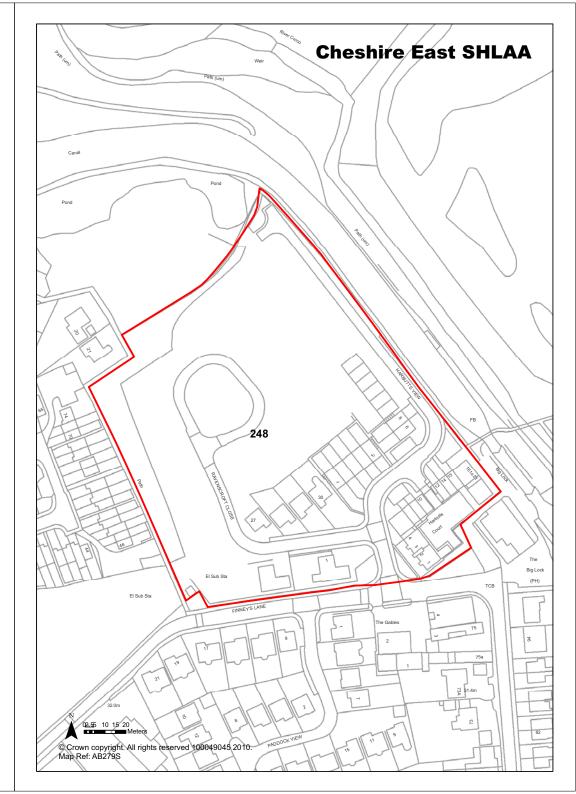

|                             | (The Kingfishers)                                                                                                                                                                                                                                                 |                                                                |                                                |  |  |
|-----------------------------|-------------------------------------------------------------------------------------------------------------------------------------------------------------------------------------------------------------------------------------------------------------------|----------------------------------------------------------------|------------------------------------------------|--|--|
| Town / Rural Middlewick     | n Easting                                                                                                                                                                                                                                                         | 370048 <b>North</b>                                            | ing 366852                                     |  |  |
| Site Description            | Housing site under construction.                                                                                                                                                                                                                                  | Site Size Net (Ha)                                             | 2.25                                           |  |  |
| Character of Area           | Residential to south and west, canal to east.                                                                                                                                                                                                                     | Potential Capacity                                             | 74                                             |  |  |
| Surrounding Land Uses       | Residential to south and west, canal to east.                                                                                                                                                                                                                     | Potential Net<br>Capacity                                      | 74                                             |  |  |
| Physical Constraints        | BWB Consultation zone, brine subsidence zone, Flood - Zone 2 - Low to Medium Risk. Site appears flat.                                                                                                                                                             | BWB Consultation zone, brine subsidence zone, Flood - Zone 2 - |                                                |  |  |
| Policy Restrictions         | Identified as a housing commitment within the Local Plan. Adjacent to the canal Conservation Area. TPOs on site.                                                                                                                                                  | Potential Density                                              | 32.89                                          |  |  |
| Managing Constraints        | Site under construction. Site remediated, clean cover required in garden areas of properties still to be developed. Consultation with British Waterways and Cheshire Brine Subsidence Compensation Board. Consideration of historic environment and biodiversity. | Determination of Capacity                                      | Based on<br>current<br>planning<br>permission. |  |  |
| Sustainability              | Site is considered sustainable.                                                                                                                                                                                                                                   |                                                                |                                                |  |  |
| Accessibility               | Vehicle access possible.                                                                                                                                                                                                                                          | <b>Total Completions</b>                                       | 64                                             |  |  |
| Other Information           | Site under construction.                                                                                                                                                                                                                                          | Losses Completed                                               | 0                                              |  |  |
| Brownfield / Greenfield     | Brownfield                                                                                                                                                                                                                                                        | Remaining Losses                                               | 0                                              |  |  |
| Suitability                 | Suitable                                                                                                                                                                                                                                                          |                                                                |                                                |  |  |
| Availability                | Available - site owned by developer                                                                                                                                                                                                                               | Current Year                                                   | 10                                             |  |  |
| Achievability               | Achievable                                                                                                                                                                                                                                                        | Years 1-5                                                      | 0                                              |  |  |
| Deliverability              | Deliverable                                                                                                                                                                                                                                                       | Years 6-10                                                     | 0                                              |  |  |
| <b>Development Progress</b> | Under Construction                                                                                                                                                                                                                                                | Years 11-15                                                    | 0                                              |  |  |

British Crepe, Finneys Lane, Middlewich

Site Address

34624/3

**Application Number:** 

| <b>Ref</b> 251              | Site Address Jeffries Factory (Phase 2), Beta Road, Malkins Bank.                                                                                                                                                                                                                                                               |                                                    |                                 | etchton |                              |
|-----------------------------|---------------------------------------------------------------------------------------------------------------------------------------------------------------------------------------------------------------------------------------------------------------------------------------------------------------------------------|----------------------------------------------------|---------------------------------|---------|------------------------------|
| Town / Rural Smaller Vi     | llages                                                                                                                                                                                                                                                                                                                          | Easting                                            | 376677                          | Northi  | ng 359042                    |
| Site Description            | Redundant factory complex                                                                                                                                                                                                                                                                                                       |                                                    | Site Size Net                   | (Ha)    | 0.85                         |
| Character of Area           | Open countryside and some                                                                                                                                                                                                                                                                                                       | e residential.                                     | Potential Cap                   | acity   | 28                           |
| Surrounding Land Uses       | Open countryside and some                                                                                                                                                                                                                                                                                                       | e residential.                                     | Potential Net                   |         | 28                           |
| Physical Constraints        | Flood Zone 1 - Little or no r<br>Buildings and hardstanding<br>Site has a slightly raised ba<br>road. Majority of site appea<br>flat. Within BWB consulation<br>Trees and hedges to borde                                                                                                                                       | on site.<br>ink to the<br>rs generally<br>on zone. | Capacity site. to the penerally |         |                              |
| Policy Restrictions         | Site is located within the inf line for Malkins Bank within countryside. The site is ider the Local Plan as a mixed u commitment. There is an Si to the edge of the site. Are control for adverts.                                                                                                                              | Potential Den                                      | sity                            | 32.94   |                              |
| Managing Constraints        | Consideration of adjacent SBI. No contamination associated with Malkins Bank golf course found on phase 1. Malkins Bank golf course is expected to be determined as contaminated land in the near future; not on grounds of risk to human health though. Consulation with Bristish waterways and considerayion of biodiversity. |                                                    | Determination<br>Capacity       | n of    | Based on expired permission. |
| Sustainability              | Site is not considered susta                                                                                                                                                                                                                                                                                                    | inable.                                            |                                 |         |                              |
| Accessibility               | Access is possible.                                                                                                                                                                                                                                                                                                             |                                                    | Total Comple                    | tions   | 0                            |
| Other Information           | Outline planning permission dwellings - now expired.                                                                                                                                                                                                                                                                            | n for 28                                           | Losses Comp                     | oleted  | 0                            |
| Brownfield / Greenfield     | Brownfield                                                                                                                                                                                                                                                                                                                      |                                                    | Remaining Lo                    | osses   | 0                            |
| Suitability                 | Suitable                                                                                                                                                                                                                                                                                                                        |                                                    |                                 |         |                              |
| Availability                | Available                                                                                                                                                                                                                                                                                                                       |                                                    | Current Year                    |         | 0                            |
| Achievability               | Achievable                                                                                                                                                                                                                                                                                                                      |                                                    | Years 1-5                       |         | 28                           |
| Deliverability              | Deliverable                                                                                                                                                                                                                                                                                                                     |                                                    | Years 6-10                      |         | 0                            |
| <b>Development Progress</b> | SHLAA Site - Current Appli                                                                                                                                                                                                                                                                                                      | cation                                             | Years 11-15                     |         | 0                            |
| Application Number:         | 05/0822/OUT                                                                                                                                                                                                                                                                                                                     |                                                    |                                 |         |                              |
|                             |                                                                                                                                                                                                                                                                                                                                 |                                                    |                                 |         |                              |