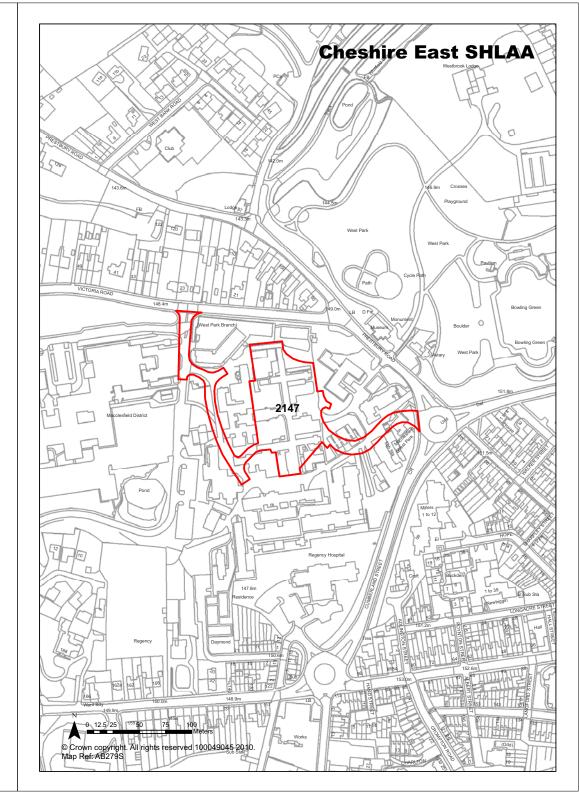

| Years 1-5                 |         | 42                          |
| Deliverability              | Deliverable                                                                                                                            |                                                                             | Years 6-10                |         | 0                           |
| <b>Development Progress</b> | Under Construction                                                                                                                     |                                                                             | Years 11-15               |         | 0                           |

Macclesfield District Hospital, Victoria

Site Address



11/3602M

**Application Number:** 

**Ref** 2147

| <b>Ref</b> 2148         | Site Address                                                                                                                                                                                | Ingersley \ Bollington            | Vale Works, In            | gersley Vale,                   |
|-------------------------|---------------------------------------------------------------------------------------------------------------------------------------------------------------------------------------------|-----------------------------------|---------------------------|---------------------------------|
| Town / Rural Bollington |