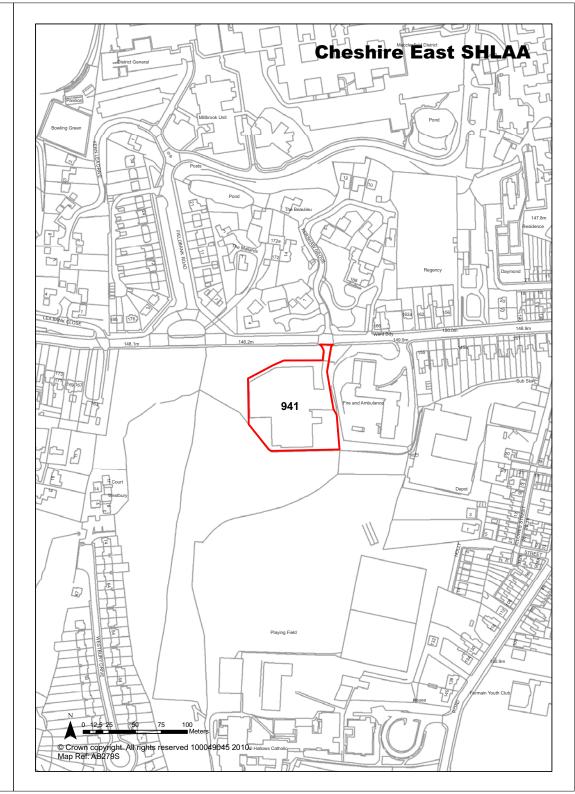

|
| Availability             | Available                                                                                                                         |         | <b>Current Year</b>       | C             | )                             |
| Achievability            | Achievable                                                                                                                        |         | Years 1-5                 | 8             | 37                            |
| Deliverability           | Deliverable                                                                                                                       |         | Years 6-10                | C             | )                             |

FORMER TA CENTRE, CHESTER

Years 11-15

Site Address



Development Progress

Application Number:

**Full Permission** 

09/3213M

**Ref** 941

| Ref | 943 | Site Address | Macclesfield Cricket Club, Victo | ria Road, |
|-----|-----|--------------|----------------------------------|-----------|
|     |     |              | Macclesfield                     |           |

| Town / Rural Macclesfie | eld Easting                                                                             | 390389 North              | ing 373930            |
|-------------------------|-----------------------------------------------------------------------------------------|---------------------------|-----------------------|
| Site Description        | Cricket ground - existing open space.                                                   | Site Size Net (Ha)