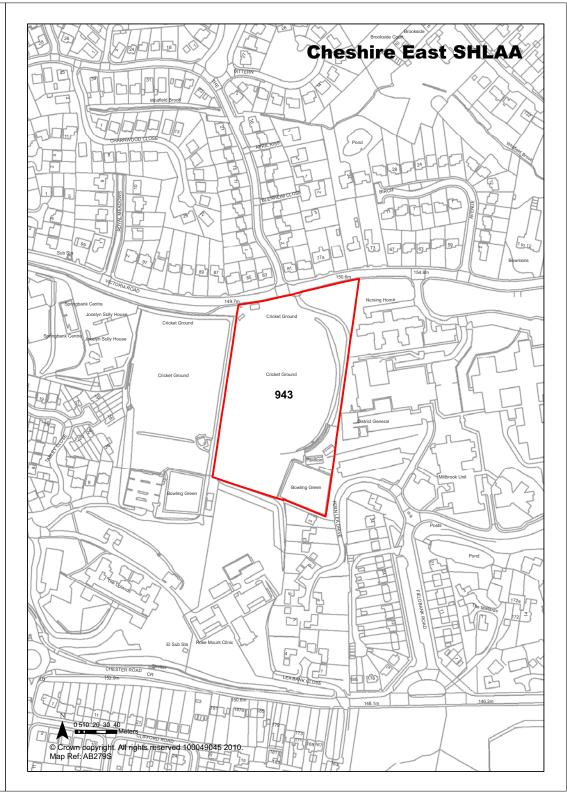

| <b>Current Year</b>       | 0                     |
| Achievability           | Achievable                                                                              | Years 1-5                 | 0                     |
| Deliverability          | Not currently developable                                                               | Years 6-10                | 0                     |
| Development Progress    | Awaiting S106                                                                           | Years 11-15               | 0                     |
| Application Number:     | 07/1337                                                                                 |                           |                       |





| <b>Ref</b> 945                                                                            | Site Address                                   | 22-24 Manchester Road, Wilmslow |                           |                             |  |
|-------------------------------------------------------------------------------------------|------------------------------------------------|---------------------------------|---------------------------|-----------------------------|--|
| Town / Rural Wilmslow                                                                     |                                                | Easting                         | 384898 <b>Nor</b>         | thing 381291                |  |
| Site Description