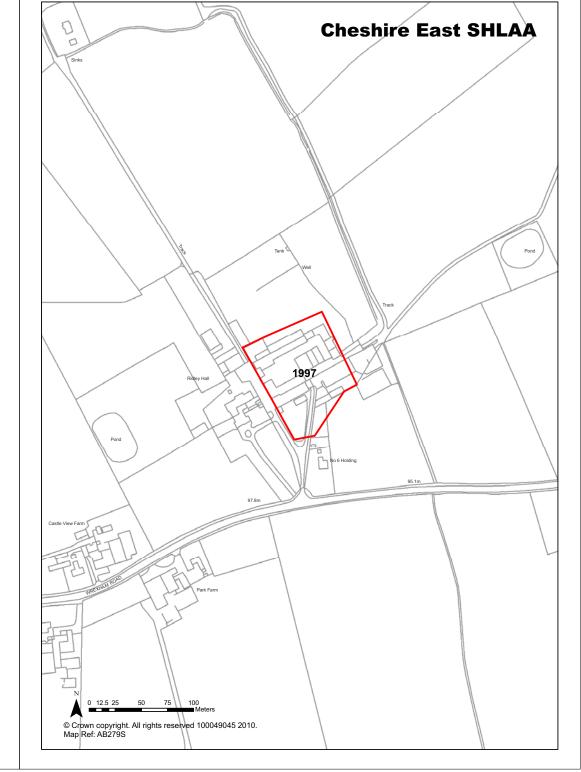

Elworth Wire Mills, Station Road,

Site Address

04/0419/OUT

**Application Number:** 

| <b>Ref</b> 324          | Site Address                                                                                                                                                                                                                                                                                                   |                                                                                           | ds / Rookery<br>ton, Sandbac |         | , Hall                        |
|-------------------------|----------------------------------------------------------------------------------------------------------------------------------------------------------------------------------------------------------------------------------------------------------------------------------------------------------------|-------------------------------------------------------------------------------------------|------------------------------|---------|-------------------------------|
| Town / Rural Sandbach   |                                                                                                                                                                                                                                                                                                                | Easting                                                                                   | 373195                       | Northin | ıg 360341                     |
| Site Description        | Vacant land.                                                                                                                                                                                                                                                                                                   |                                                                                           | Site Size Net (              | [На)    | 4.15                          |
| Character of Area       | Railway to the east, and car<br>west. Test track site to the r<br>currently subject to a planni<br>application for residential de<br>Further to the east is an ind<br>commercial area.                                                                                                                         | north -<br>ng<br>evelopment.                                                              | Potential Capa               | acity   | 101                           |
| Surrounding Land Uses   | Railway to the east, and car<br>west. Test track site to the r<br>currently subject to a planni<br>application for residential de<br>Further to the east is an ind<br>commercial area.                                                                                                                         | north -<br>ng<br>evelopment.                                                              | Potential Net<br>Capacity    |         | 101                           |
| Physical Constraints    | Flood Zone 1 - Little or no rito west of site. May be some compatiability issues due to proximity to the railway. Por site, shown on maps but no from site boundary. Within Leonsultation zones and BWI consultation zone. Trees are on site, levels appear gener Potential access issues. Pobrine subsidence. | e<br>the<br>nd within<br>t visible<br>Jnited<br>and outer<br>B<br>nd shrubs<br>ally flat. |                              |         |                               |
| Policy Restrictions     | Within Sandbach SZL. Curridentified in the Local Plan a employment commitment.                                                                                                                                                                                                                                 | •                                                                                         | Potential Dens               | sity    | 24.1                          |
| Managing Constraints    | Consideration of contaminary necessary remediation undertaken, will require furth investigation. Consideration layout in relation to noise is Production of a Protected S Survey and consideration of biodiversity. Consultation with Gheshire Subsidence Compensation                                         | work. SI ner given to sues. pet f f vith s issues. Brine                                  | Determination<br>Capacity    | ı of    | Based on current application. |
| Sustainability          | Site is considered sustainab                                                                                                                                                                                                                                                                                   | ole.                                                                                      |                              |         |                               |
| Accessibility           | Access is possible.                                                                                                                                                                                                                                                                                            |                                                                                           | Total Complet                | tions   | 0                             |
| Other Information       |                                                                                                                                                                                                                                                                                                                |                                                                                           | Losses Comp                  | leted   | 0                             |
| Brownfield / Greenfield | Mixed                                                                                                                                                                                                                                                                                                          |                                                                                           | Remaining Lo                 | sses    | 0                             |
| Suitability             | Suitable                                                                                                                                                                                                                                                                                                       |                                                                                           | 0                            |         | 20                            |
| Availability            | Available - site owned by de                                                                                                                                                                                                                                                                                   | eveloper                                                                                  | Current Year                 |         | 30                            |
| Cheshire East SHLAA - U | Jpdate January 2013                                                                                                                                                                                                                                                                                            |                                                                                           |                              |         | Cheshin East                  |

Ref 324 Site Address Canal Fields / Rookery Bridge, Hall Lane, Moston, Sandbach.

AchievabilityAchievableYears 1-571DeliverabilityDeliverableYears 6-100Development ProgressUnder ConstructionYears 11-150