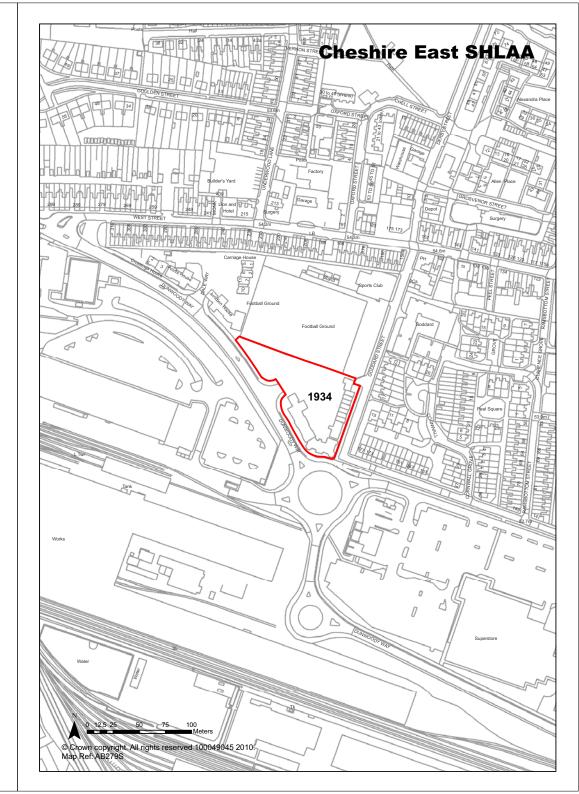

| <b>Ref</b> 241 |            | Site Address | Land Off J | ersey Way | rsey Way, Middlewich |    |
|----------------|------------|--------------|------------|-----------|----------------------|----|
| Town / Rural   | Middlewich |              | Easting    | 370697    | Northing             | 36 |

| Town / Rural Middlewich     |                                                                                                                                                                                                    | Easting | 370697                    | Northin | g 366533                    |
|-----------------------------|----------------------------------------------------------------------------------------------------------------------------------------------------------------------------------------------------|---------|---------------------------|---------|-----------------------------|
| Site Description            | Employment - yard for storage oportacabins.                                                                                                                                                        | of      | Site Size Net (           | (Ha)    | 2.71                        |
| Character of Area           | Residential to the east and south Railway to the West.                                                                                                                                             | h.      | Potential Cap             | acity   | 83                          |
| Surrounding Land Uses       | Residential to the east and soutl<br>Railway to the West - currently r<br>not frequently used.                                                                                                     |         | Potential Net<br>Capacity |         | 83                          |
| Physical Constraints        | Land ownership with regard to vehicular access. Access onto Kinderton Street problematic. A archaeological potential. Flood - 1 - Little or no risk. Trees and s on site. Site appears to be flat. | Zone    |                           |         |                             |
| Policy Restrictions         | It is within an area of archaeolog potential and Middlewich SZL.                                                                                                                                   | gical   | Potential Den             | sity    | 30.63                       |
| Managing Constraints        | Archaeological survey may be required. Access issue to be addressed through discussion whighways. Consideration of biod                                                                            |         | Determination<br>Capacity |         | Based on current permission |
| Sustainability              | Site is considered sustainable.                                                                                                                                                                    |         |                           |         |                             |
| Accessibility               | Vehicle access currently being investigated due to issues with lownership.                                                                                                                         | and     | Total Complet             | tions   | 0                           |
| Other Information           | Outline planning permission gra 2010 for 93 dwellings.                                                                                                                                             | nted in | Losses Comp               | leted   | 0                           |
| Brownfield / Greenfield     | Brownfield                                                                                                                                                                                         |         | Remaining Lo              | sses    | 0                           |
| Suitability                 | Suitable                                                                                                                                                                                           |         |                           |         |                             |
| Availability                | Available                                                                                                                                                                                          |         | <b>Current Year</b>       |         | 30                          |
| Achievability               | Achievable                                                                                                                                                                                         |         | Years 1-5                 |         | 53                          |
| Deliverability              | Deliverable                                                                                                                                                                                        |         | Years 6-10                |         | 0                           |
| <b>Development Progress</b> | Under Construction                                                                                                                                                                                 |         | Years 11-15               |         | 0                           |
| Application Number:         | 11/4002C                                                                                                                                                                                           |         |                           |         |                             |
|                             |                                                                                                                                                                                                    |         |                           |         |                             |