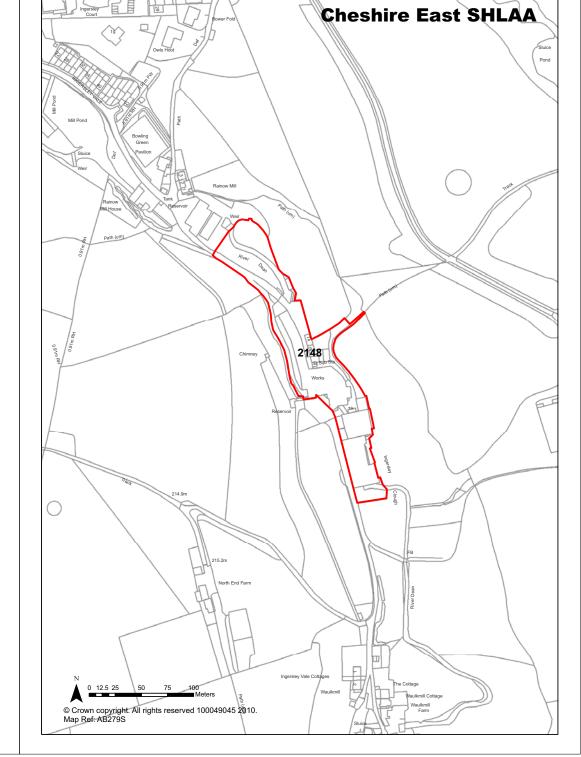

37494/3

| <b>Ref</b> 246              | Site Address                                                                                                                                                                                      | Wheelock Corn Mill, Crewe Road, Sandbach           |                              |                      |  |
|-----------------------------|---------------------------------------------------------------------------------------------------------------------------------------------------------------------------------------------------|----------------------------------------------------|------------------------------|----------------------|--|
| Town / Rural Sandbach       |                                                                                                                                                                                                   | Easting                                            | 374987 North                 | ing 359168           |  |
| Site Description            | Retail pet food store and er use.                                                                                                                                                                 | nployment                                          | Site Size Net (Ha)           | 0.85                 |  |
| Character of Area           | Residential opposite canal agriculture to the south and / open countryside to the w                                                                                                               | recreation                                         | Potential Capacity           | 40                   |  |
| Surrounding Land Uses       | Residential opposite canal agriculture to the south and / open countryside to the w                                                                                                               | recreation                                         | Potential Net<br>Capacity    | 40                   |  |
| Physical Constraints        | Small area to south of site of Risk Zone 2. Trent and Mer to the north and River Where south. Historic landfill and windustrial uses on site. List opposite. Within BWB constants.                | sey Canal<br>elock to the<br>arious<br>ed building |                              |                      |  |
| Policy Restrictions         | Allocated for housing in the Plan. Additional developme requirement of informal ope Transport assessment requ                                                                                     | ent<br>n space.                                    | Potential Density            | 47.06                |  |
| Managing Constraints        | Consideration of small area and potential landfilling, any remediation as required. C with Contaminiated Land O Bristish Waterways. Produ Flood Risk Assessment and consultation with Environment | /<br>onsultation<br>fficer and<br>ction of         | Determination of<br>Capacity | Based on allocation. |  |
| Sustainability              | Site is considered sustainal                                                                                                                                                                      | ole.                                               |                              |                      |  |
| Accessibility               | Access is possible.                                                                                                                                                                               |                                                    | <b>Total Completions</b>     | 0                    |  |
| Other Information           |                                                                                                                                                                                                   |                                                    | Losses Completed             | 0                    |  |
| Brownfield / Greenfield     | Brownfield                                                                                                                                                                                        |                                                    | Remaining Losses             | 0                    |  |
| Suitability                 | Suitable                                                                                                                                                                                          |                                                    |                              |                      |  |
| Availability                | Not Available - long term pr                                                                                                                                                                      | ospect                                             | Current Year                 | 0                    |  |
| Achievability               | Achievable                                                                                                                                                                                        |                                                    | Years 1-5                    | 0                    |  |
| Deliverability              | Developable                                                                                                                                                                                       |                                                    | Years 6-10                   | 40                   |  |
| <b>Development Progress</b> | Residential Allocation                                                                                                                                                                            |                                                    | Years 11-15                  | 0                    |  |
| Application Number:         |                                                                                                                                                                                                   |                                                    |                              |                      |  |