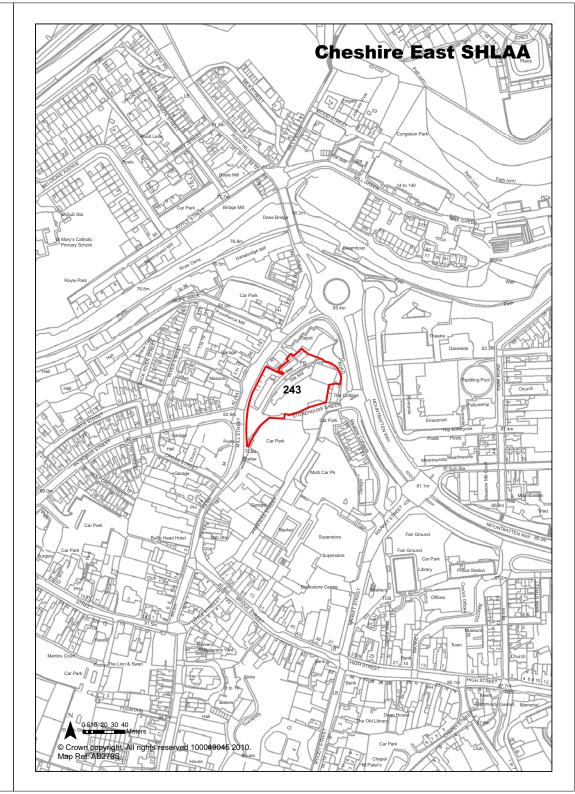

| <b>Ref</b> 243              | Site Address Bossons Mill/ Brooks Mill, Stonel Green, Congleton                                                                                        |                       |                           | , Stonehouse                 |
|-----------------------------|--------------------------------------------------------------------------------------------------------------------------------------------------------|-----------------------|---------------------------|------------------------------|
| Town / Rural Congleton      |                                                                                                                                                        | Easting               | 385850 N                  | orthing 363144               |
| Site Description            | Former Mills. Some investi undertaken.                                                                                                                 | gations               | Site Size Net (Ha         | 0.42                         |
| Character of Area           | Edge of town centre.                                                                                                                                   |                       | Potential Capaci          | ty 60                        |
| Surrounding Land Uses       | Edge of town centre. Site is to a retail use allocation and earmarked for improved pulpark facilities.                                                 | d an area             | Potential Net<br>Capacity | 60                           |
| Physical Constraints        | Zone 3a - High Risk (Excep Required). Site appears fla and hardstanding on site.                                                                       |                       |                           |                              |
| Policy Restrictions         | Within Congleton SZL. Area<br>Archaeological Potential. B<br>a Grade II listed building, w<br>Congleton Conservation Are                               | rook Mill is<br>ithin | Potential Density         | 142.9                        |
| Managing Constraints        | Archaeological survey may be required. Flood Risk Assessment required and consultation with Environment Agency. Consideration of historic environment. |                       | Determination of Capacity | Based on current permission. |
| Sustainability              | Site is considered sustainal                                                                                                                           | ole.                  |                           |                              |
| Accessibility               | Vehicle access possible.                                                                                                                               |                       | Total Completion          | ns 16                        |
| Other Information           | Site is under construction, he development has stalled.                                                                                                | nowever               | Losses Complet            | ed 0                         |
| Brownfield / Greenfield     | Brownfield                                                                                                                                             |                       | Remaining Loss            | es 0                         |
| Suitability                 | Suitable                                                                                                                                               |                       |                           |                              |
| Availability                | Available                                                                                                                                              |                       | Current Year              | 30                           |
| Achievability               | Achievable                                                                                                                                             |                       | Years 1-5                 | 30                           |
| Deliverability              | Deliverable                                                                                                                                            |                       | Years 6-10                | 0                            |
| <b>Development Progress</b> | Under Construction                                                                                                                                     |                       | Years 11-15               | 0                            |