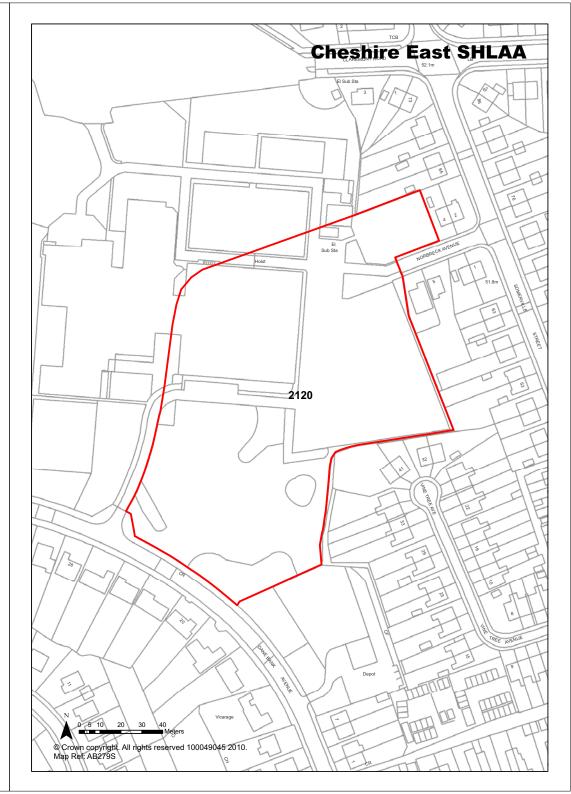

| Years 6-10                    |        | 1                             |  |
| <b>Development Progress</b> | Awaiting S106                                                                                                                                                                       |                                                | Years 11-15                   |        | 0                             |  |
|                             |                                                                                                                                                                                     |                                                |                               |        |                               |  |



P07/1054

|                             | Road, Macclesfield                                                                                                                     |                                                                             |                           |         |                             |
|-----------------------------|----------------------------------------------------------------------------------------------------------------------------------------|-----------------------------------------------------------------------------|---------------------------|---------|-----------------------------|
| Town / Rural Macclesfiel    | d Easti