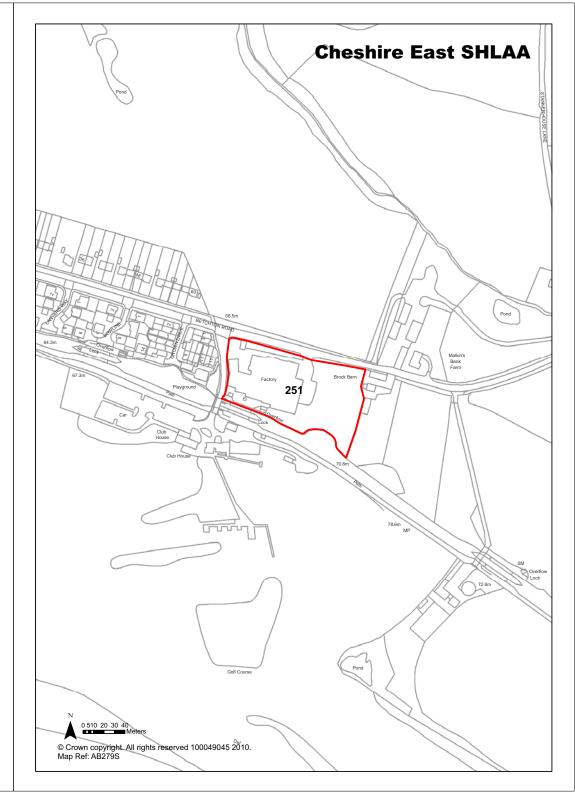

British Crepe, Finneys Lane, Middlewich

Site Address

34624/3

**Application Number:** 

| <b>Ref</b> 251              | Site Address Jeffries Factory (Phase 2), Beta Road, Malkins Bank.                                                                                                                                                                                                                                                               |                                                    |                                 | etchton |                              |
|-----------------------------|---------------------------------------------------------------------------------------------------------------------------------------------------------------------------------------------------------------------------------------------------------------------------------------------------------------------------------|----------------------------------------------------|---------------------------------|---------|------------------------------|
| Town / Rural Smaller Vi     | llages                                                                                                                                                                                                                                                                                                                          | Easting                                            | 376677                          | Northi  | ng 359042                    |
| Site Description            | Redundant factory complex                                                                                                                                                                                                                                                                                                       |                                                    | Site Size Net                   | (Ha)    | 0.85                         |
| Character of Area           | Open countryside and some                                                                                                                                                                                                                                                                                                       | e residential.                                     | Potential Cap                   | acity   | 28                           |
| Surrounding Land Uses       | Open countryside and some                                                                                                                                                                                                                                                                                                       | e residential.                                     | Potential Net                   |         | 28                           |
| Physical Constraints        | Flood Zone 1 - Little or no r<br>Buildings and hardstanding<br>Site has a slightly raised ba<br>road. Majority of site appea<br>flat. Within BWB consulation<br>Trees and hedges to borde                                                                                                                                       | on site.<br>ink to the<br>rs generally<br>on zone. | Capacity site. to the penerally |         |                              |
| Policy Restrictions         | Site is located within the inf line for Malkins Bank within countryside. The site is ider the Local Plan as a mixed u commitment. There is an Si to the edge of the site. Are control for adverts.                                                                                                                              | Potential Den                                      | sity                            | 32.94   |                              |
| Managing Constraints        | Consideration of adjacent SBI. No contamination associated with Malkins Bank golf course found on phase 1. Malkins Bank golf course is expected to be determined as contaminated land in the near future; not on grounds of risk to human health though. Consulation with Bristish waterways and considerayion of biodiversity. |                                                    | Determination<br>Capacity       | n of    | Based on expired permission. |
| Sustainability              | Site is not considered susta                                                                                                                                                                                                                                                                                                    | inable.                                            |                                 |         |                              |
| Accessibility               | Access is possible.                                                                                                                                                                                                                                                                                                             |                                                    | Total Comple                    | tions   | 0                            |
| Other Information           | Outline planning permission dwellings - now expired.                                                                                                                                                                                                                                                                            | n for 28                                           | Losses Comp                     | oleted  | 0                            |
| Brownfield / Greenfield     | Brownfield                                                                                                                                                                                                                                                                                                                      |                                                    | Remaining Lo                    | osses   | 0                            |
| Suitability                 | Suitable                                                                                                                                                                                                                                                                                                                        |                                                    |                                 |         |                              |
| Availability                | Available                                                                                                                                                                                                                                                                                                                       |                                                    | Current Year                    |         | 0                            |
| Achievability               | Achievable                                                                                                                                                                                                                                                                                                                      |                                                    | Years 1-5                       |         | 28                           |
| Deliverability              | Deliverable                                                                                                                                                                                                                                                                                                                     |                                                    | Years 6-10                      |         | 0                            |
| <b>Development Progress</b> | SHLAA Site - Current Appli                                                                                                                                                                                                                                                                                                      | cation                                             | Years 11-15                     |         | 0                            |
| Application Number:         | 05/0822/OUT                                                                                                                                                                                                                                                                                                                     |                                                    |                                 |         |                              |
|                             |                                                                                                                                                                                                                                                                                                                                 |                                                    |                                 |         |                              |