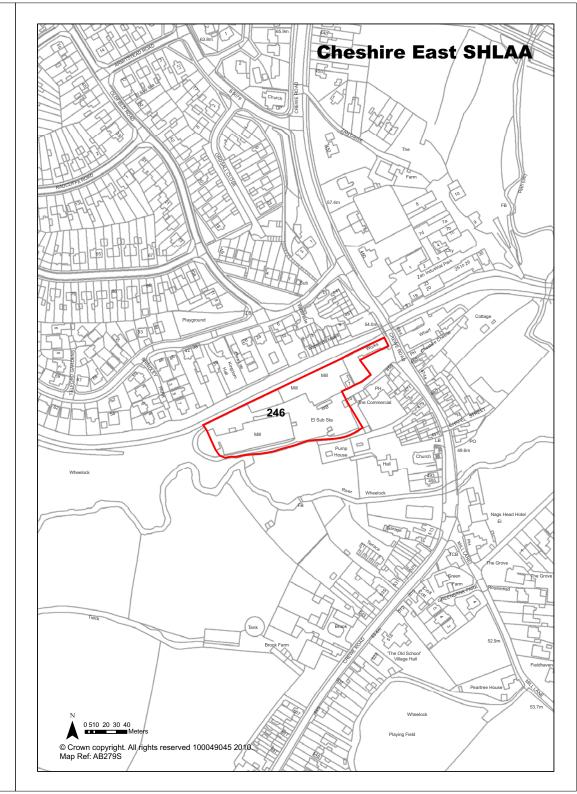

37494/3

| <b>Ref</b> 246              | Site Address                                                                                                                                                                                      | Wheelock Corn Mill, Crewe Road, Sandbach           |                              |                      |  |
|-----------------------------|---------------------------------------------------------------------------------------------------------------------------------------------------------------------------------------------------|----------------------------------------------------|------------------------------|----------------------|--|
| Town / Rural Sandbach       |                                                                                                                                                                                                   | Easting                                            | 374987 North                 | ing 359168           |  |
| Site Description            | Retail pet food store and er use.                                                                                                                                                                 | nployment                                          | Site Size Net (Ha)           | 0.85                 |  |
| Character of Area           | Residential opposite canal agriculture to the south and / open countryside to the w                                                                                                               | recreation                                         | Potential Capacity           | 40                   |  |
| Surrounding Land Uses       | Residential opposite canal agriculture to the south and / open countryside to the w                                                                                                               | recreation                                         | Potential Net<br>Capacity    | 40                   |  |
| Physical Constraints        | Small area to south of site of Risk Zone 2. Trent and Mer to the north and River Where south. Historic landfill and windustrial uses on site. List opposite. Within BWB constants.                | sey Canal<br>elock to the<br>arious<br>ed building |                              |                      |  |
| Policy Restrictions         | Allocated for housing in the Plan. Additional developme requirement of informal ope Transport assessment requ                                                                                     | ent<br>n space.                                    | Potential Density            | 47.06                |  |
| Managing Constraints        | Consideration of small area and potential landfilling, any remediation as required. C with Contaminiated Land O Bristish Waterways. Produ Flood Risk Assessment and consultation with Environment | /<br>onsultation<br>fficer and<br>ction of         | Determination of<br>Capacity | Based on allocation. |  |
| Sustainability              | Site is considered sustainal                                                                                                                                                                      | ole.                                               |                              |                      |  |
| Accessibility               | Access is possible.                                                                                                                                                                               |                                                    | <b>Total Completions</b>     | 0                    |  |
| Other Information           |                                                                                                                                                                                                   |                                                    | Losses Completed             | 0                    |  |
| Brownfield / Greenfield     | Brownfield                                                                                                                                                                                        |                                                    | Remaining Losses             | 0                    |  |
| Suitability                 | Suitable                                                                                                                                                                                          |                                                    |                              |                      |  |
| Availability                | Not Available - long term pr                                                                                                                                                                      | ospect                                             | Current Year                 | 0                    |  |
| Achievability               | Achievable                                                                                                                                                                                        |                                                    | Years 1-5                    | 0                    |  |
| Deliverability              | Developable                                                                                                                                                                                       |                                                    | Years 6-10                   | 40                   |  |
| <b>Development Progress</b> | Residential Allocation                                                                                                                                                                            |                                                    | Years 11-15                  | 0                    |  |
| Application Number:         |                                                                                                                                                                                                   |                                                    |                              |                      |  |