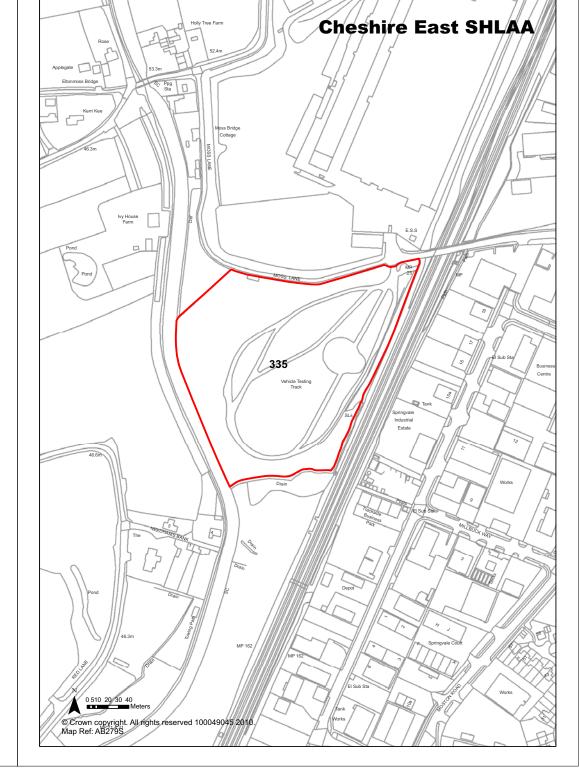

| <b>Ref</b> 335          | Site Address                                                                                                                                                                                                                   | Fodens Test Track, Moss Lane, Sandbach.                                    |                           |                                                                                                                  |
|-------------------------|--------------------------------------------------------------------------------------------------------------------------------------------------------------------------------------------------------------------------------|----------------------------------------------------------------------------|---------------------------|------------------------------------------------------------------------------------------------------------------|
| Town / Rural Sandbach   |                                                                                                                                                                                                                                | Easting                                                                    | 373399                    | Northing 360903                                                                                                  |
| Site Description        | Former test track/vacant la                                                                                                                                                                                                    | nd.                                                                        | Site Size Net (H          | a) 3.28                                                                                                          |
| Character of Area       | Generally industrial and co<br>development. However, sit<br>north and to the south are<br>subject to planning applica<br>residential development.                                                                              | es to the<br>currently                                                     | Potential Capac           | city 120                                                                                                         |
| Surrounding Land Uses   | Generally industrial and co<br>development. However, sit<br>north and to the south are<br>subject to planning applica<br>residential development.                                                                              | es to the<br>currently                                                     | Potential Net<br>Capacity | 120                                                                                                              |
| Physical Constraints    | Flood Zone 1 - Little or no to west of site. Site was a f track and has a paved trac the site. Within Albion Inor Chemicals outer consultating BWB consultation zone and subsidence area. Trees ar site. Levels appear general | ormer test<br>ked around<br>ganic<br>on zone,<br>d a brine<br>nd shrubs on |                           |                                                                                                                  |
| Policy Restrictions     | Site is within the SZL for S                                                                                                                                                                                                   | andbach.                                                                   | Potential Densi           | ty 45.43                                                                                                         |
| Managing Constraints    | SI undertaken, awaiting rer<br>Consultation with Cheshire<br>Subsidence Compensation<br>British waterways. Consid-<br>biodiversity.                                                                                            | Brine<br>Board and                                                         | Determination of Capacity | pof Based on current permission. Outline permission for 142-149 but new Full permission subject to S106 for 120. |
| Sustainability          | Site is considered sustaina                                                                                                                                                                                                    | ble.                                                                       |                           |                                                                                                                  |
| Accessibility           | Access is possible.                                                                                                                                                                                                            |                                                                            | Total Completion          | ons 0                                                                                                            |
| Other Information       | Outline planning permissio between 142 and 149 dwlli                                                                                                                                                                           |                                                                            | Losses Comple             | eted 0                                                                                                           |
| Brownfield / Greenfield | Brownfield                                                                                                                                                                                                                     |                                                                            | Remaining Los             | ses 0                                                                                                            |
| Suitability             | Suitable                                                                                                                                                                                                                       |                                                                            |                           |                                                                                                                  |
| Availability            | Available - site owned by d                                                                                                                                                                                                    | eveloper                                                                   | Current Year              | 0                                                                                                                |
| Achievability           | Achievable                                                                                                                                                                                                                     |                                                                            | Years 1-5                 | 90                                                                                                               |
| Deliverability          | Deliverable                                                                                                                                                                                                                    |                                                                            | Years 6-10                | 30                                                                                                               |
| Development Progress    | Awaiting S106                                                                                                                                                                                                                  |                                                                            | Years 11-15               | 0                                                                                                                |
| Application Number:     | 12/0009C                                                                                                                                                                                                                       |                                                                            |                           |                                                                                                                  |
| Cheshire East SHLAA - U | Jpdate January 2013                                                                                                                                                                                                            |                                                                            |                           | Cheshive East                                                                                                    |