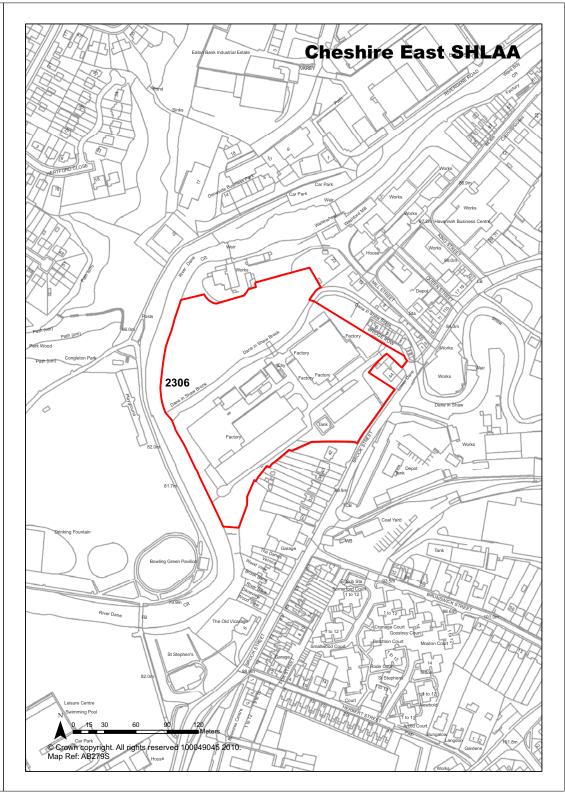

| <b>Ref</b> 243              | Site Address Bossons Mill/ Brooks Mill, Stonel Green, Congleton                                                                                        |                       |                           | , Stonehouse                 |
|-----------------------------|--------------------------------------------------------------------------------------------------------------------------------------------------------|-----------------------|---------------------------|------------------------------|
| Town / Rural Congleton      |                                                                                                                                                        | Easting               | 385850 N                  | orthing 363144               |
| Site Description            | Former Mills. Some investi undertaken.                                                                                                                 | gations               | Site Size Net (Ha         | 0.42                         |
| Character of Area           | Edge of town centre.                                                                                                                                   |                       | Potential Capaci          | ty 60                        |
| Surrounding Land Uses       | Edge of town centre. Site is to a retail use allocation and earmarked for improved pulpark facilities.                                                 | d an area             | Potential Net<br>Capacity | 60                           |
| Physical Constraints        | Zone 3a - High Risk (Excep Required). Site appears fla and hardstanding on site.                                                                       |                       |                           |                              |
| Policy Restrictions         | Within Congleton SZL. Area<br>Archaeological Potential. B<br>a Grade II listed building, w<br>Congleton Conservation Are                               | rook Mill is<br>ithin | Potential Density         | 142.9                        |
| Managing Constraints        | Archaeological survey may be required. Flood Risk Assessment required and consultation with Environment Agency. Consideration of historic environment. |                       | Determination of Capacity | Based on current permission. |
| Sustainability              | Site is considered sustainal                                                                                                                           | ole.                  |                           |                              |
| Accessibility               | Vehicle access possible.                                                                                                                               |                       | Total Completion          | ns 16                        |
| Other Information           | Site is under construction, he development has stalled.                                                                                                | nowever               | Losses Complet            | ed 0                         |
| Brownfield / Greenfield     | Brownfield                                                                                                                                             |                       | Remaining Loss            | es 0                         |
| Suitability                 | Suitable                                                                                                                                               |                       |                           |                              |
| Availability                | Available                                                                                                                                              |                       | Current Year              | 30                           |
| Achievability               | Achievable                                                                                                                                             |                       | Years 1-5                 | 30                           |
| Deliverability              | Deliverable                                                                                                                                            |                       | Years 6-10                | 0                            |
| <b>Development Progress</b> | Under Construction                                                                                                                                     |                       | Years 11-15               | 0                            |