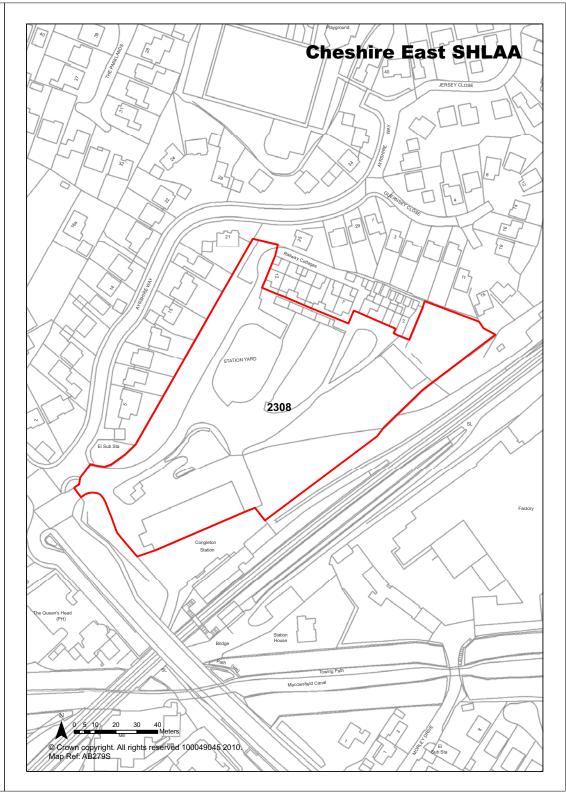

|                             | Sandbach                                                                                                                                                                                                                                                                                                                     | ٦.                           |                        |
|-----------------------------|------------------------------------------------------------------------------------------------------------------------------------------------------------------------------------------------------------------------------------------------------------------------------------------------------------------------------|------------------------------|------------------------|
| Town / Rural Sandbach       | Easting                                                                                                                                                                                                                                                                                                                      | 373838 North                 | ing 361407             |
| Site Description            | Wire works factory.                                                                                                                                                                                                                                                                                                          | Site Size Net (Ha)           | 0.53                   |
| Character of Area           | Commercial and residential.                                                                                                                                                                                                                                                                                                  | Potential Capacity           | 16                     |
| Surrounding Land Uses       | Commercial and residential.                                                                                                                                                                                                                                                                                                  | Potential Net                | 16                     |
| Physical Constraints        | Flood Zone 1 - Little or no risk. Residential to the east. Commercial development to the south. Station and station yard to the west. Within Albion Inorganinc Chemicals outer consultation zone. Trees on site. Buildings and hardstanding on site. Levels appear generally flat. Located on potentially contaminated site. | Capacity                     |                        |
| Policy Restrictions         | Within SZL of Sandbach.                                                                                                                                                                                                                                                                                                      | Potential Density            | 30.19                  |
| Managing Constraints        | Consideration of biodiversity.<br>Consultation with Contaminated Land<br>Officer                                                                                                                                                                                                                                             | Determination of<br>Capacity | Density<br>multiplier. |
| Sustainability              | Site is considered sustainable.                                                                                                                                                                                                                                                                                              |                              |                        |
| Accessibility               | Access is possible.                                                                                                                                                                                                                                                                                                          | <b>Total Completions</b>     | 0                      |
| Other Information           | Expired permission for residential development.                                                                                                                                                                                                                                                                              | Losses Completed             | 0                      |
| Brownfield / Greenfield     | Brownfield                                                                                                                                                                                                                                                                                                                   | Remaining Losses             | 0                      |
| Suitability                 | Suitable                                                                                                                                                                                                                                                                                                                     |                              |                        |
| Availability                | Available - Medium Term                                                                                                                                                                                                                                                                                                      | Current Year                 | 0                      |
| Achievability               | Achievable                                                                                                                                                                                                                                                                                                                   | Years 1-5                    | 0                      |
| Deliverability              | Developable                                                                                                                                                                                                                                                                                                                  | Years 6-10                   | 16                     |
| <b>Development Progress</b> | SHLAA Site - Expired Permission                                                                                                                                                                                                                                                                                              | Years 11-15                  | 0                      |

Elworth Wire Mills, Station Road,

Site Address

04/0419/OUT

**Application Number:** 

| <b>Ref</b> 324          | Site Address                                                                                                                                                                                                                                                                                                   |                                                                                           | ds / Rookery<br>ton, Sandbac |         | , Hall                        |
|-------------------------|----------------------------------------------------------------------------------------------------------------------------------------------------------------------------------------------------------------------------------------------------------------------------------------------------------------|-------------------------------------------------------------------------------------------|------------------------------|---------|-------------------------------|
| Town / Rural Sandbach   |                                                                                                                                                                                                                                                                                                                | Easting                                                                                   | 373195                       | Northin | ıg 360341                     |
| Site Description        | Vacant land.                                                                                                                                                                                                                                                                                                   |                                                                                           | Site Size Net (              | [На)    | 4.15                          |
| Character of Area       | Railway to the east, and car<br>west. Test track site to the r<br>currently subject to a planni<br>application for residential de<br>Further to the east is an ind<br>commercial area.                                                                                                                         | north -<br>ng<br>evelopment.                                                              | Potential Capa               | acity   | 101                           |
| Surrounding Land Uses   | Railway to the east, and car<br>west. Test track site to the r<br>currently subject to a planni<br>application for residential de<br>Further to the east is an ind<br>commercial area.                                                                                                                         | north -<br>ng<br>evelopment.                                                              | Potential Net<br>Capacity    |         | 101                           |
| Physical Constraints    | Flood Zone 1 - Little or no rito west of site. May be some compatiability issues due to proximity to the railway. Por site, shown on maps but no from site boundary. Within Leonsultation zones and BWI consultation zone. Trees are on site, levels appear gener Potential access issues. Pobrine subsidence. | e<br>the<br>nd within<br>t visible<br>Jnited<br>and outer<br>B<br>nd shrubs<br>ally flat. |                              |         |                               |
| Policy Restrictions     | Within Sandbach SZL. Curridentified in the Local Plan a employment commitment.                                                                                                                                                                                                                                 | •                                                                                         | Potential Dens               | sity    | 24.1                          |
| Managing Constraints    | Consideration of contaminary necessary remediation undertaken, will require furth investigation. Consideration layout in relation to noise is Production of a Protected S Survey and consideration of biodiversity. Consultation with Gheshire Subsidence Compensation                                         | work. SI ner given to sues. pet f f vith s issues. Brine                                  | Determination<br>Capacity    | ı of    | Based on current application. |
| Sustainability          | Site is considered sustainab                                                                                                                                                                                                                                                                                   | ole.                                                                                      |                              |         |                               |
| Accessibility           | Access is possible.                                                                                                                                                                                                                                                                                            |                                                                                           | Total Complet                | tions   | 0                             |
| Other Information       |                                                                                                                                                                                                                                                                                                                |                                                                                           | Losses Comp                  | leted   | 0                             |
| Brownfield / Greenfield | Mixed                                                                                                                                                                                                                                                                                                          |                                                                                           | Remaining Lo                 | sses    | 0                             |
| Suitability             | Suitable                                                                                                                                                                                                                                                                                                       |                                                                                           | 0                            |         | 20                            |
| Availability            | Available - site owned by de                                                                                                                                                                                                                                                                                   | eveloper                                                                                  | Current Year                 |         | 30                            |
| Cheshire East SHLAA - U | Jpdate January 2013                                                                                                                                                                                                                                                                                            |                                                                                           |                              |         | Cheshin East                  |