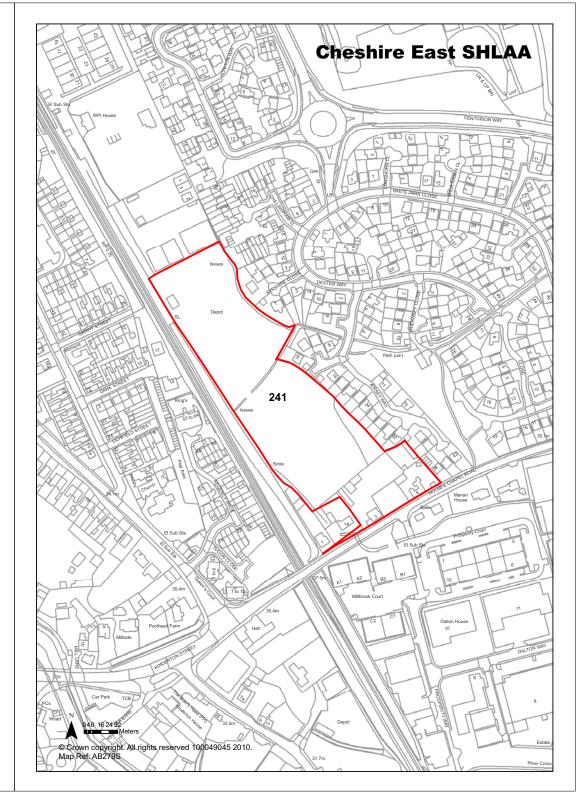

| <b>Ref</b> 241 |            | Site Address | Land Off J | ersey Way | rsey Way, Middlewich |    |
|----------------|------------|--------------|------------|-----------|----------------------|----|
| Town / Rural   | Middlewich |              | Easting    | 370697    | Northing             | 36 |

| Town / Rural Middlewich     |                                                                                                                                                                                                    | Easting | 370697                    | Northin | g 366533                    |
|-----------------------------|----------------------------------------------------------------------------------------------------------------------------------------------------------------------------------------------------|---------|---------------------------|---------|-----------------------------|
| Site Description            | Employment - yard for storage oportacabins.                                                                                                                                                        | of      | Site Size Net (           | (Ha)    | 2.71                        |
| Character of Area           | Residential to the east and south Railway to the West.                                                                                                                                             | h.      | Potential Cap             | acity   | 83                          |
| Surrounding Land Uses       | Residential to the east and soutl<br>Railway to the West - currently r<br>not frequently used.                                                                                                     |         | Potential Net<br>Capacity |         | 83                          |
| Physical Constraints        | Land ownership with regard to vehicular access. Access onto Kinderton Street problematic. A archaeological potential. Flood - 1 - Little or no risk. Trees and s on site. Site appears to be flat. | Zone    |                           |         |                             |
| Policy Restrictions         | It is within an area of archaeolog potential and Middlewich SZL.                                                                                                                                   | gical   | Potential Den             | sity    | 30.63                       |
| Managing Constraints        | Archaeological survey may be required. Access issue to be addressed through discussion whighways. Consideration of biod                                                                            |         | Determination<br>Capacity |         | Based on current permission |
| Sustainability              | Site is considered sustainable.                                                                                                                                                                    |         |                           |         |                             |
| Accessibility               | Vehicle access currently being investigated due to issues with lownership.                                                                                                                         | and     | Total Complet             | tions   | 0                           |
| Other Information           | Outline planning permission gra 2010 for 93 dwellings.                                                                                                                                             | nted in | Losses Comp               | leted   | 0                           |
| Brownfield / Greenfield     | Brownfield                                                                                                                                                                                         |         | Remaining Lo              | sses    | 0                           |
| Suitability                 | Suitable                                                                                                                                                                                           |         |                           |         |                             |
| Availability                | Available                                                                                                                                                                                          |         | <b>Current Year</b>       |         | 30                          |
| Achievability               | Achievable                                                                                                                                                                                         |         | Years 1-5                 |         | 53                          |
| Deliverability              | Deliverable                                                                                                                                                                                        |         | Years 6-10                |         | 0                           |
| <b>Development Progress</b> | Under Construction                                                                                                                                                                                 |         | Years 11-15               |         | 0                           |
| Application Number:         | 11/4002C                                                                                                                                                                                           |         |                           |         |                             |
|                             |                                                                                                                                                                                                    |         |                           |         |                             |