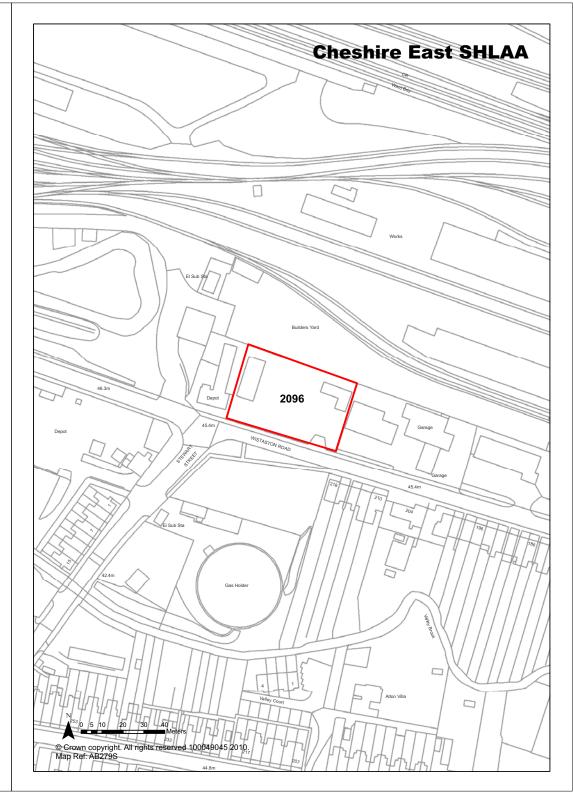

|                             | Sandbach                                                                                                                                                                                                                                                                                                                     | ٦.                           |                        |
|-----------------------------|------------------------------------------------------------------------------------------------------------------------------------------------------------------------------------------------------------------------------------------------------------------------------------------------------------------------------|------------------------------|------------------------|
| Town / Rural Sandbach       | Easting                                                                                                                                                                                                                                                                                                                      | 373838 North                 | ing 361407             |
| Site Description            | Wire works factory.                                                                                                                                                                                                                                                                                                          | Site Size Net (Ha)           | 0.53                   |
| Character of Area           | Commercial and residential.                                                                                                                                                                                                                                                                                                  | Potential Capacity           | 16                     |
| Surrounding Land Uses       | Commercial and residential.                                                                                                                                                                                                                                                                                                  | Potential Net                | 16                     |
| Physical Constraints        | Flood Zone 1 - Little or no risk. Residential to the east. Commercial development to the south. Station and station yard to the west. Within Albion Inorganinc Chemicals outer consultation zone. Trees on site. Buildings and hardstanding on site. Levels appear generally flat. Located on potentially contaminated site. | Capacity                     |                        |
| Policy Restrictions         | Within SZL of Sandbach.                                                                                                                                                                                                                                                                                                      | Potential Density            | 30.19                  |
| Managing Constraints        | Consideration of biodiversity.<br>Consultation with Contaminated Land<br>Officer                                                                                                                                                                                                                                             | Determination of<br>Capacity | Density<br>multiplier. |
| Sustainability              | Site is considered sustainable.                                                                                                                                                                                                                                                                                              |                              |                        |
| Accessibility               | Access is possible.                                                                                                                                                                                                                                                                                                          | <b>Total Completions</b>     | 0                      |
| Other Information           | Expired permission for residential development.                                                                                                                                                                                                                                                                              | Losses Completed             | 0                      |
| Brownfield / Greenfield     | Brownfield                                                                                                                                                                                                                                                                                                                   | Remaining Losses             | 0                      |
| Suitability                 | Suitable                                                                                                                                                                                                                                                                                                                     |                              |                        |
| Availability                | Available - Medium Term                                                                                                                                                                                                                                                                                                      | Current Year                 | 0                      |
| Achievability               | Achievable                                                                                                                                                                                                                                                                                                                   | Years 1-5                    | 0                      |
| Deliverability              | Developable                                                                                                                                                                                                                                                                                                                  | Years 6-10                   | 16                     |
| <b>Development Progress</b> | SHLAA Site - Expired Permission                                                                                                                                                                                                                                                                                              | Years 11-15                  | 0                      |

Elworth Wire Mills, Station Road,

Site Address

04/0419/OUT

**Application Number:** 

| <b>Ref</b> 324          | Site Address                                                                                                                                                                                                                                                                                                   |                                                                                           | ds / Rookery<br>ton, Sandbac |         | , Hall                        |
|-------------------------|----------------------------------------------------------------------------------------------------------------------------------------------------------------------------------------------------------------------------------------------------------------------------------------------------------------|-------------------------------------------------------------------------------------------|------------------------------|---------|-------------------------------|
| Town / Rural Sandbach   |                                                                                                                                                                                                                                                                                                                | Easting                                                                                   | 373195                       | Northin | ıg 360341                     |
| Site Description        | Vacant land.                                                                                                                                                                                                                                                                                                   |                                                                                           | Site Size Net (              | [На)    | 4.15                          |
| Character of Area       | Railway to the east, and car<br>west. Test track site to the r<br>currently subject to a planni<br>application for residential de<br>Further to the east is an ind<br>commercial area.                                                                                                                         | north -<br>ng<br>evelopment.                                                              | Potential Capa               | acity   | 101                           |
| Surrounding Land Uses   | Railway to the east, and car<br>west. Test track site to the r<br>currently subject to a planni<br>application for residential de<br>Further to the east is an ind<br>commercial area.                                                                                                                         | north -<br>ng<br>evelopment.                                                              | Potential Net<br>Capacity    |         | 101                           |
| Physical Constraints    | Flood Zone 1 - Little or no rito west of site. May be some compatiability issues due to proximity to the railway. Por site, shown on maps but no from site boundary. Within Leonsultation zones and BWI consultation zone. Trees are on site, levels appear gener Potential access issues. Pobrine subsidence. | e<br>the<br>nd within<br>t visible<br>Jnited<br>and outer<br>B<br>nd shrubs<br>ally flat. |                              |         |                               |
| Policy Restrictions     | Within Sandbach SZL. Curridentified in the Local Plan a employment commitment.                                                                                                                                                                                                                                 | •                                                                                         | Potential Dens               | sity    | 24.1                          |
| Managing Constraints    | Consideration of contaminary necessary remediation undertaken, will require furth investigation. Consideration layout in relation to noise is Production of a Protected S Survey and consideration of biodiversity. Consultation with Gheshire Subsidence Compensation                                         | work. SI ner given to sues. pet f f vith s issues. Brine                                  | Determination<br>Capacity    | ı of    | Based on current application. |
| Sustainability          | Site is considered sustainab                                                                                                                                                                                                                                                                                   | ole.                                                                                      |                              |         |                               |
| Accessibility           | Access is possible.                                                                                                                                                                                                                                                                                            |                                                                                           | Total Complet                | tions   | 0                             |
| Other Information       |                                                                                                                                                                                                                                                                                                                |                                                                                           | Losses Comp                  | leted   | 0                             |
| Brownfield / Greenfield | Mixed                                                                                                                                                                                                                                                                                                          |                                                                                           | Remaining Lo                 | sses    | 0                             |
| Suitability             | Suitable                                                                                                                                                                                                                                                                                                       |                                                                                           | 0                            |         | 20                            |
| Availability            | Available - site owned by de                                                                                                                                                                                                                                                                                   | eveloper                                                                                  | Current Year                 |         | 30                            |
| Cheshire East SHLAA - U | Jpdate January 2013                                                                                                                                                                                                                                                                                            |                                                                                           |                              |         | Cheshin East                  |