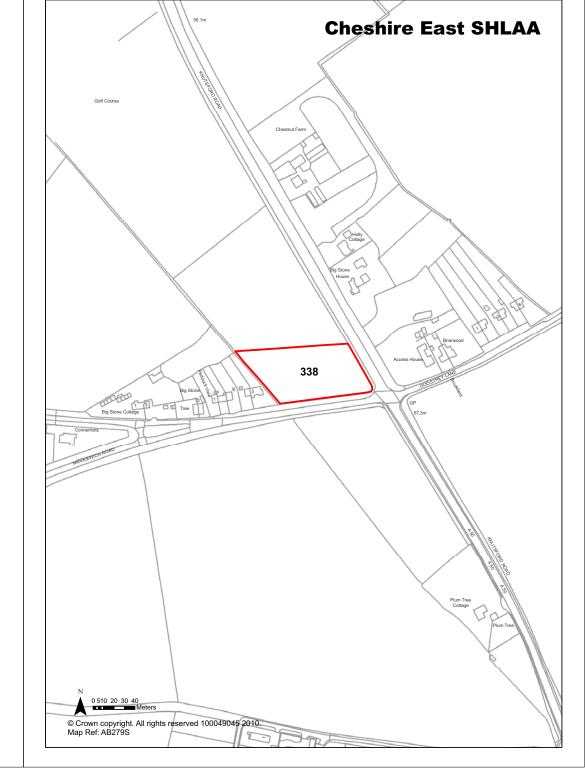

|                                              | Years 1-5                 | 10                                            |  |
| Deliverability          | Deliverable                                                                                                                                                                   |                                              | Years 6-10                | 0                                             |  |
| Development Progress    | Full Permission                                                                                                                                                               |                                              | Years 11-15               | 0                                             |  |





11/0748C

| <b>Ref</b> 385              | Site Address                                                                                                                                                                                              | Land Sout<br>Green.                      | h of Portland D           | Orive, Scholar                                                                                                            |
|-----------------------------|-----------------------------------------------------------------------------------------------------------------------------------------------------------------------------------------------------------|------------------------------------------|---------------------------|-------------------------------------------------