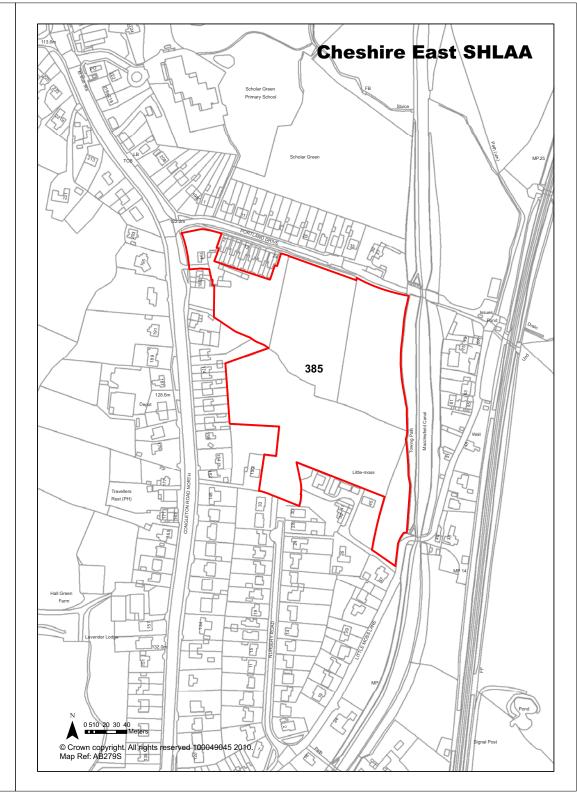

|                                          | Years 11-15               | 0                                                                                                                         |
| Cheshire East SHLAA - I     | Update January 2013                                                                                                                                                                                       |                                          |                           | Cheshive East                                                                                                             |



**Ref** 385 Site Address

Land South of Portland Drive, Scholar Green.

Application Number:

08/0712/FUL

PAGE LEFT BLANK FOR PRINTING

| Ref 3       | 96              | Site Address                                                                                                                                                                           | Land at Sil<br>Middlewich                                                                                                                                                                                                                         | ver Birches,<br>n.        | Croxto  | n Lane,                      |
|-------------|-----------------|-------------------------------------------------------------------------------------------------