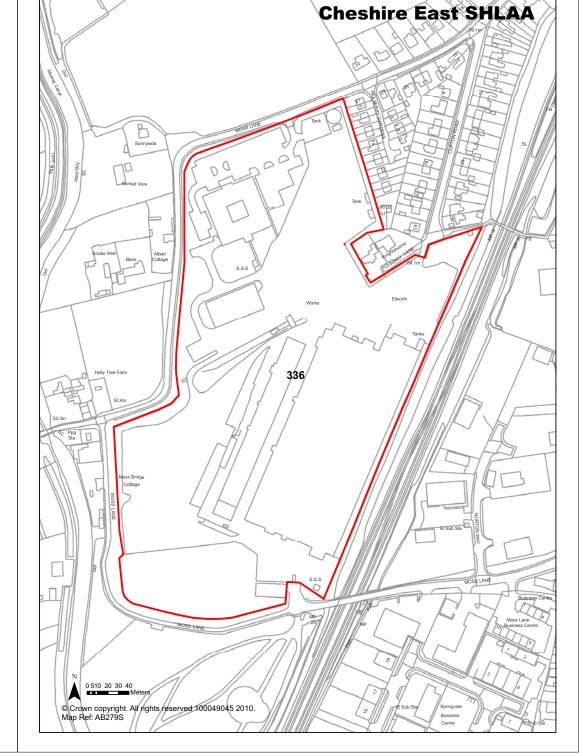

|                                                                                                                                          | Years 11-15               | 0                            |  |
| <b>Development Progre</b> |                                                                                                                                                                                                                                                                                                 |                                                                                                                                          |                           |                              |  |



| <b>Ref</b> 338          | Site Address                                                                                                                                                                  | Land adjacent to 5 Middlewich Road, Cranage. |                           |                                               |  |
|-------------------------|-------------------------------------------------------------------------------------------------------------------------------------------------------------------------------|----------------------------------------------|---------------------------|-----------------------------------------------|--|
| Town / Rural Rural      |