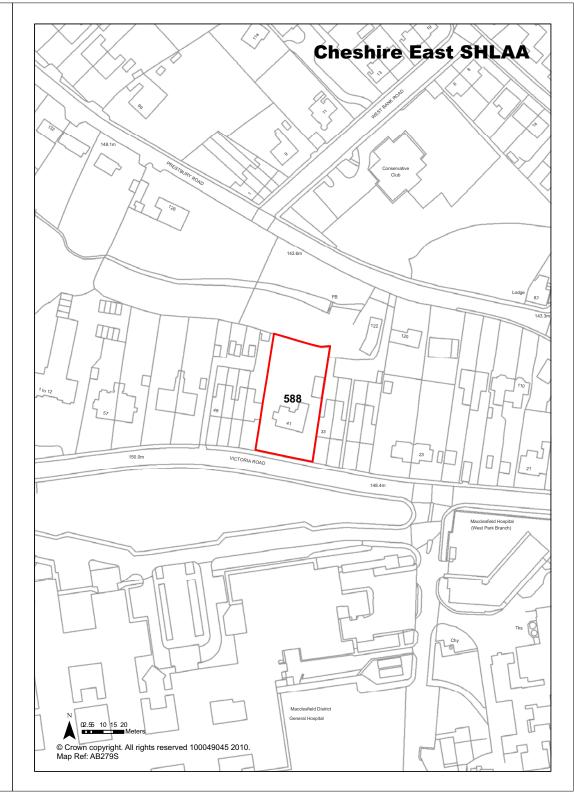

|
| Suitability             | Suitable                                 |                      |                              |                             |
| Availability            | Available                                |                      | Current Year                 | 14                          |
| Achievability           | Achievable                               |                      | Years 1-5                    | 0                           |
| Deliverability          | Deliverable                              |                      | Years 6-10                   | 0                           |
| Development Progress    | Under Construction                       |                      | Years 11-15                  | 0                           |





11/4226M

| <b>Ref</b> 660              | Site Address                                                                              | BJ'S Healt<br>Wilmslow | th Centre, 16 Altri          | ncham Road,                                                            |
|-----------------------------|-------------------------------------------------------------------------------------------|------------------------|------------------------------|------------------------------------------------------------------------|
| Town / Rural Wilmslow       |                                                                                           | Easting                | 384146 <b>Nort</b>           | hing 381201                                                            |
| Site Description