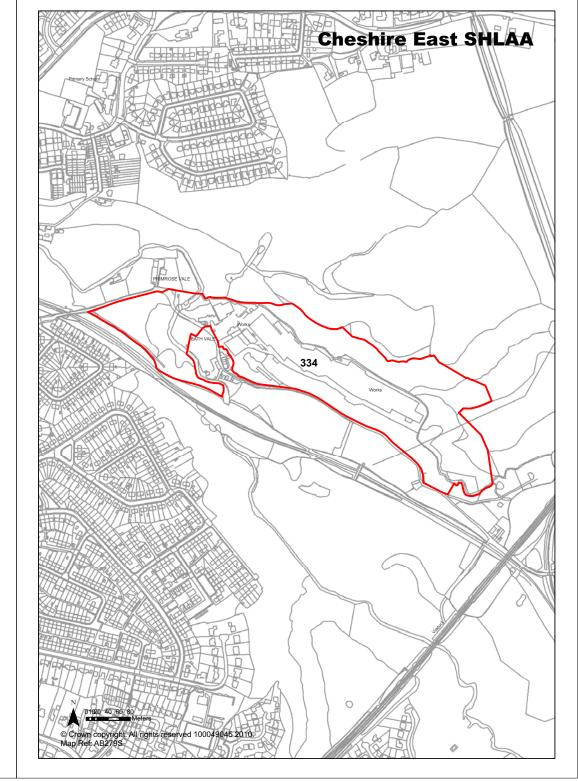

**Application Number:** 10/4973C

PAGE LEFT BLANK FOR PRINTING

| <b>Ref</b> 334              | Site Address                                                                                                                                                                                                                                                                                                                                                                           | Bath Vale Works, Bath Vale,<br>Brookhouse Lane, Congleton (aka Bi |                           |        | (aka Brook                            |
|-----------------------------|----------------------------------------------------------------------------------------------------------------------------------------------------------------------------------------------------------------------------------------------------------------------------------------------------------------------------------------------------------------------------------------|-------------------------------------------------------------------|---------------------------|--------|---------------------------------------|
| Town / Rural Congleton      | - Edge / Extension                                                                                                                                                                                                                                                                                                                                                                     | Easting                                                           | 387463                    | Northi | ng 363211                             |
| Site Description            | Vacant factory site.                                                                                                                                                                                                                                                                                                                                                                   |                                                                   | Site Size Net             | (Ha)   | 9.96                                  |
| Character of Area           | Generally open countryside                                                                                                                                                                                                                                                                                                                                                             |                                                                   | Potential Cap             | acity  | 130                                   |
| Surrounding Land Uses       | Agriculture/grazing, SBI                                                                                                                                                                                                                                                                                                                                                               |                                                                   | Potential Net             |        | 130                                   |
| Physical Constraints        | Adjacent to SBI and wildlife corridor, part of site within flood zone 2 and 3. Site is designated open countryside. Possible contamination. Dane-in-Shaw Brook and Timbersbrook run through site. Potential for contamination from hydrocarbons and triclorythene. Within an area of sepcial control for adverts. Buildings and hardstanding on site. Slight change in levels on site. |                                                                   | Capacity                  |        |                                       |
| Policy Restrictions         | Site is located within the Op-<br>Countryside. Part of the site<br>identified as being a SBI. The<br>north west of site                                                                                                                                                                                                                                                                | is                                                                | Potential Den             | sity   | 13.05                                 |
| Managing Constraints        | Production of a Flood Risk Assessment. Road may need to be widened. Contamination survey may be required. Consideration of biodiversity.                                                                                                                                                                                                                                               |                                                                   | Determination<br>Capacity | ı of   | Based on current planning permission. |
| Sustainability              | Site is considered sustainab                                                                                                                                                                                                                                                                                                                                                           | le.                                                               |                           |        |                                       |
| Accessibility               | Access is possible.                                                                                                                                                                                                                                                                                                                                                                    |                                                                   | Total Comple              | tions  | 48                                    |
| Other Information           | Outline planning permission<br>130 dwellings.<br>Construction has started on                                                                                                                                                                                                                                                                                                           | •                                                                 | Losses Comp               | leted  | 0                                     |
| Brownfield / Greenfield     | Brownfield                                                                                                                                                                                                                                                                                                                                                                             |                                                                   | Remaining Lo              | osses  | 0                                     |
| Suitability                 | Suitable                                                                                                                                                                                                                                                                                                                                                                               |                                                                   |                           |        |                                       |
| Availability                | Available - site owned by de                                                                                                                                                                                                                                                                                                                                                           | veloper                                                           | <b>Current Year</b>       |        | 30                                    |
| Achievability               | Achievable                                                                                                                                                                                                                                                                                                                                                                             |                                                                   | Years 1-5                 |        | 78                                    |
| Deliverability              | Deliverable                                                                                                                                                                                                                                                                                                                                                                            |                                                                   | Years 6-10                |        | 0                                     |
| <b>Development Progress</b> | Under Construction                                                                                                                                                                                                                                                                                                                                                                     |                                                                   | Years 11-15               |        | 0                                     |
| Application Number:         | 08/1317/OUT                                                                                                                                                                                                                                                                                                                                                                            |                                                                   |                           |        |                                       |